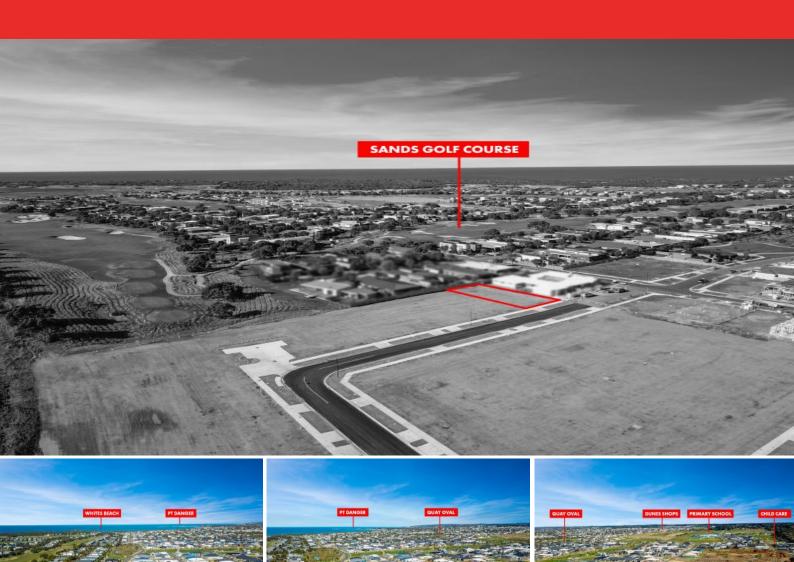

## Soon To Be Titled - Zeally Sands

- ? Located in the very popular Zeally Sands Estate Torquay
- ? 618sqm allotment
- ? 35.65m in depth with a 16.96m frontage
- ? Abutting the championship Sands golf course
- ? Walking distance to Whites Beach, parkland, children's playground, daycare centre and two new primary schools
- ? Torquay Secondary College, public transport, sporting ovals and the new Dunes shopping precinct all within a short distance  $\,$
- ? A perfect location for your new family home or investment property in Torquay  $\,$