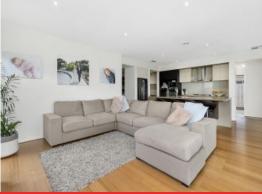

## Life Will Be A Dream!

Life will be a dream with this stunning family residence!

Graced with a butler's pantry, stone waterfall benchtops & spacious island bench, the kitchen was designed to impress. Stainless steel appliances include a dishwasher, double wall oven, 900mm gas hob, and canopy rangehood.

Family living has never looked so good! Inspect ASAP!

**Price:** \$590,000 - \$635,000

**Property Type:** House **Land:** 568 m2