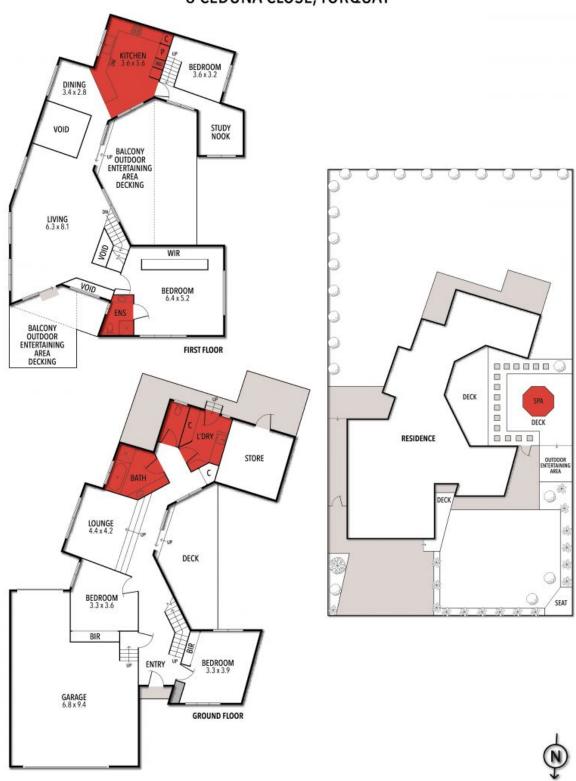

## 8 CEDUNA CLOSE, TORQUAY

THE ABOVE PLAN IS AN ARTIST'S IMPRESSION ONLY, IT INCLUDES ELEMENTS THAT ARE FOR DISPLAY PURPOSES ONLY AND MAY NOT BE TO SCALE. LANDSCAPING SHOWN IS INDICATIVE ONLY. DIMENSIONS ARE APPROXIMATE.