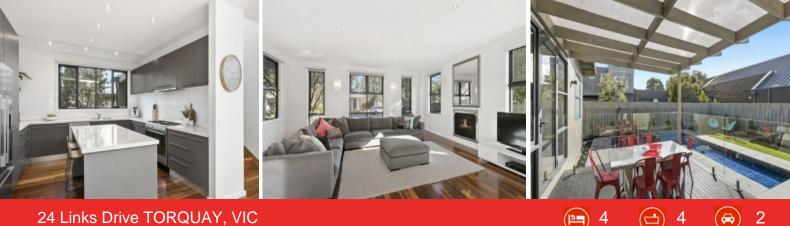

## APPLICATIONS CLOSED

Spacious, light filled and airy rooms begin your journey through this stunning, peaceful residence.

This well appointed double storey home with fabulous outlook offers four generous sized bedrooms, four bathrooms, powder room, study and three living zones. The floor plan enables practical living where each family member can have their own space. Extra features include gorgeous solid timber floors, air conditioning, alarm system, gas log fire and double glazed windows.

TORQUAY, VIC