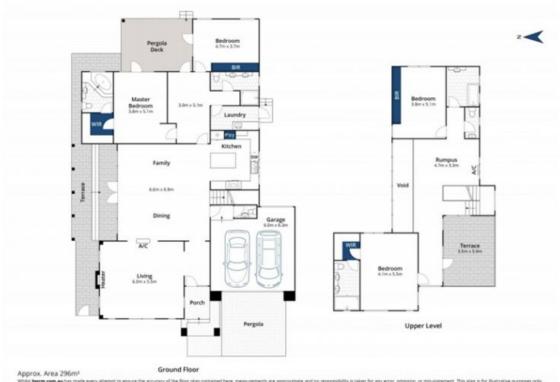

## APPLICATIONS CLOSED

Spacious, light filled and airy rooms begin your journey through this stunning, peaceful residence.

This well appointed double storey home with fabulous outlook offers four generous sized bedrooms, four bathrooms, powder room, study and three living zones. The floor plan enables practical living where each family member can have their own space. Extra features include gorgeous solid timber floors, air conditioning, alarm system, gas log fire and double glazed windows.

## HAYDEN

Hayden Real Estate -

Samh@hayden.com.au

White berm.com.au has made every attempt to ensure the accuracy of the floor plan contained here, measurements are approximate and no responsibility to taken for any error, ormision, or mis-statement. This plan is for Rustrative purposes only