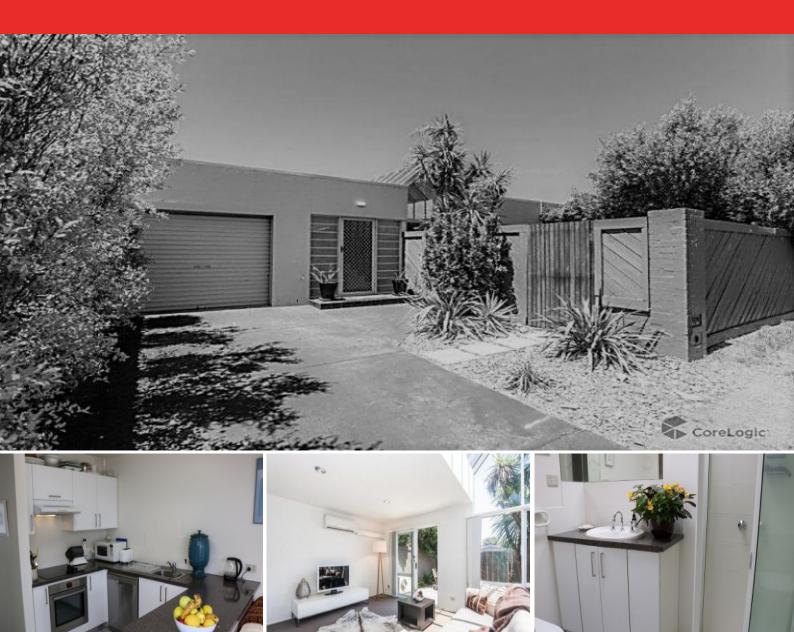

## MINUTES WALK TO WHITES BEACH

Stunning light and bright contemporary style unit, only one street from White's Beach. This property is available for a 10 month lease. One of only four units on the block. Fully fenced front court yard, private from the road, with lovely established garden. Two bedrooms, both with built in robes, bathroom with shower, toilet and vanity, separate laundry with external access. Modern kitchen with stainless steel appliances including dishwasher, open plan to the lounge and dining area. Single lock up garage plus off street parking for one more car.