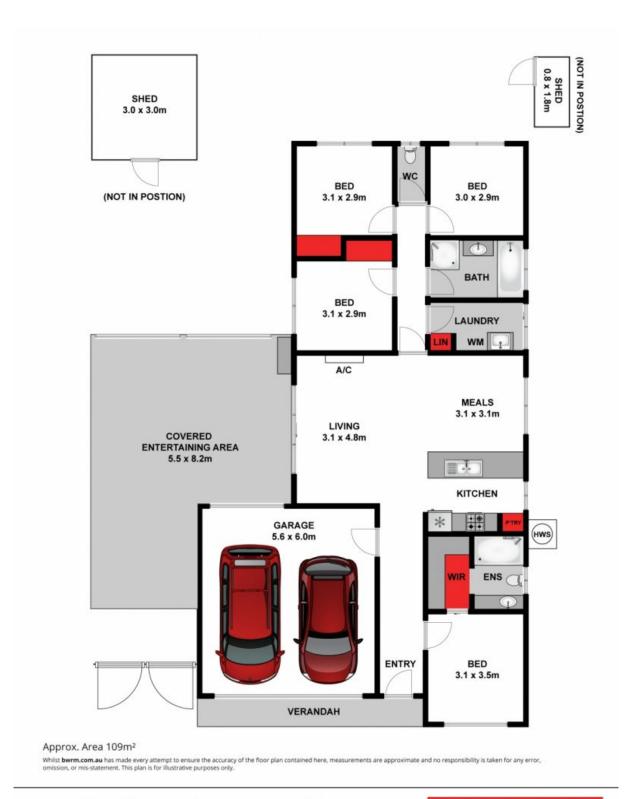

## Bright, Modern Home With Room For The Caravan!

Less than eight years old, this Hamlan Homes residence offers easy living in the Estuary Estate! With the remote double lock-up garage providing backyard vehicle access, plus side vehicle access offering undercover storage for additional vehicles? this home is the perfect choice for those looking to store cars, caravans, boats, or trailers!

A split-system air conditioner, electric wall heater, and ceiling fans provide comfort.

So what are you waiting for? Inspect ASAP!

Price: \$460,000 - \$495,000

Property Type: House Land: 424 m2