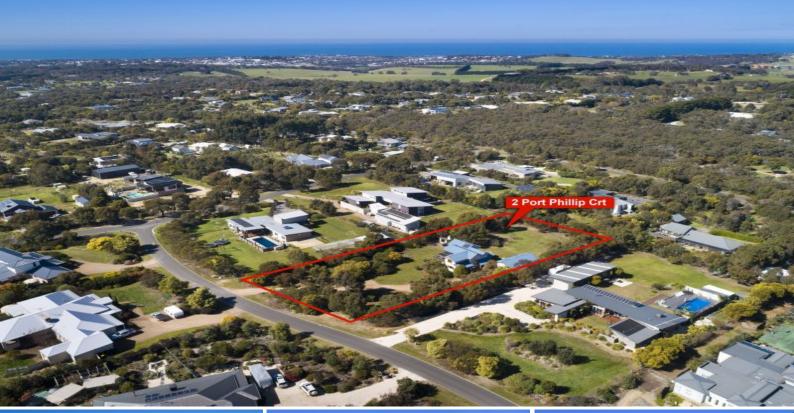

## 2 Port Phillip Court TORQUAY, VIC

## Country Living On Coastal Acreage

With your first visit to this light-filled, custom-built home, you'll be taken by its warmth and homeliness. This energy efficient and highly comfortable home sits within well-established gardens, surrounded by low-maintenance natives providing privacy and tranquillity.

Four large bedrooms, three living areas and four car garage make this the ideal home for the large or growing family. The matching cubby house with internal rock climbing and external adventure playground will be a hit with the kids and young at heart.