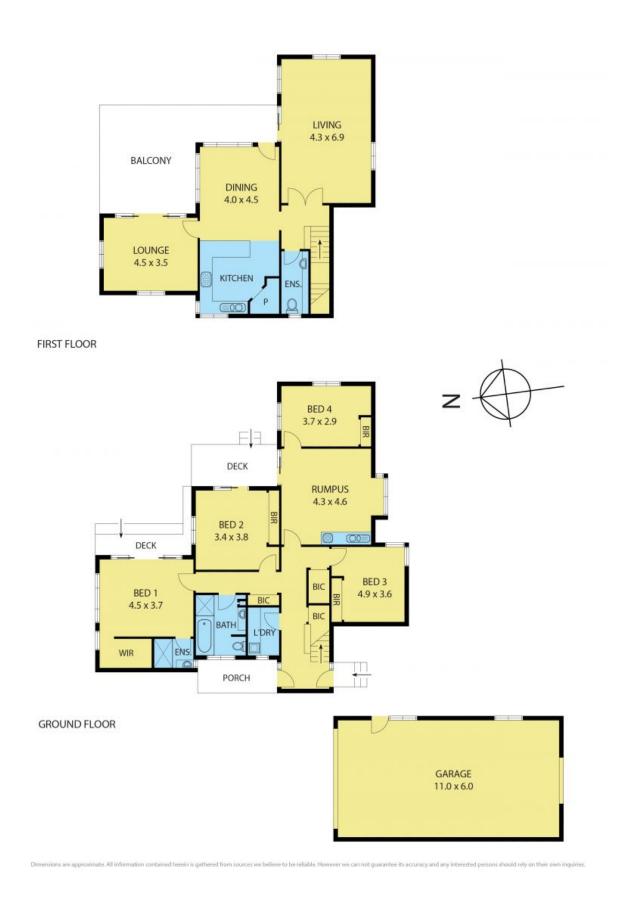

Four large bedrooms, three living areas and four car garage make this the ideal home for the large or growing family. The matching cubby house with internal rock climbing and external adventure playground will be a hit with the kids and young at heart.