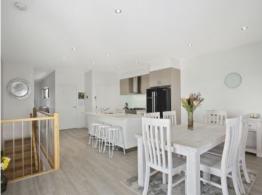

Timber stairs take you to the upper level, where the views are the feature. A cosy light filled living area, well-appointed kitchen, powder room, and large family dining area that opens onto a considerable entertainer's deck.