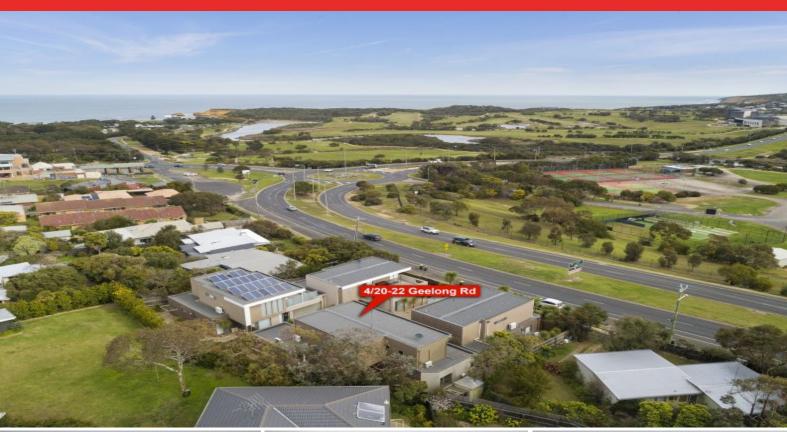

4/20-22 Geelong Road TORQUAY, VIC

3

An easy stroll to Torquay's famous beaches, Bell Street shops, RACV Golf Course and sporting ovals? everything is at your doorstep.

Price: \$819,000 Property Type: Townhouse Land: 282 m2