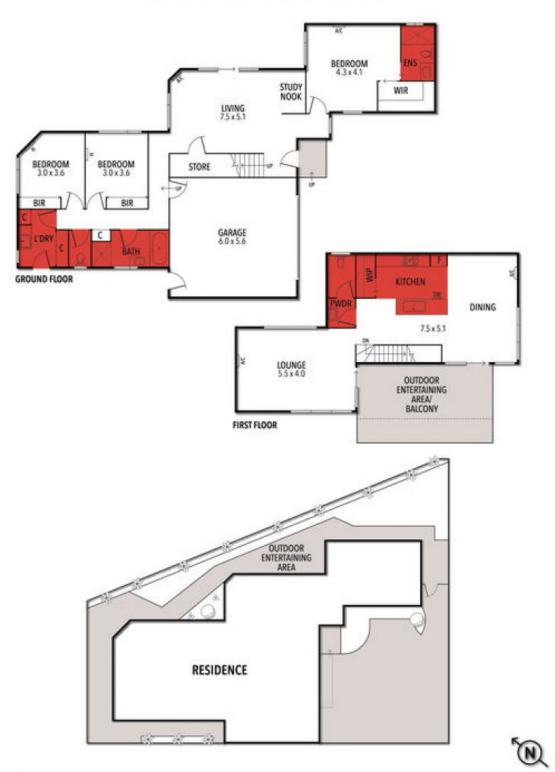

## 4/20-22 GEELONG ROAD, TORQUAY

THE ABOVE PLAN IS AN ARTIST'S IMPRESSION ONLY, IT INCLUDES ELEMENTS THAT ARE FOR DISPLAY PURPOSES ONLY AND MAY NOT BE TO SCALE. LANDSCAPING SHOWN IS INDICATIVE ONLY. DIMENSIONS ARE APPROXIMATE.