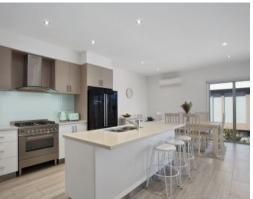

Timber stairs take you to the upper level, where the views are the feature. A cosy light filled living area, well-appointed kitchen, powder room, and large family dining area that opens onto a considerable entertainer's deck.