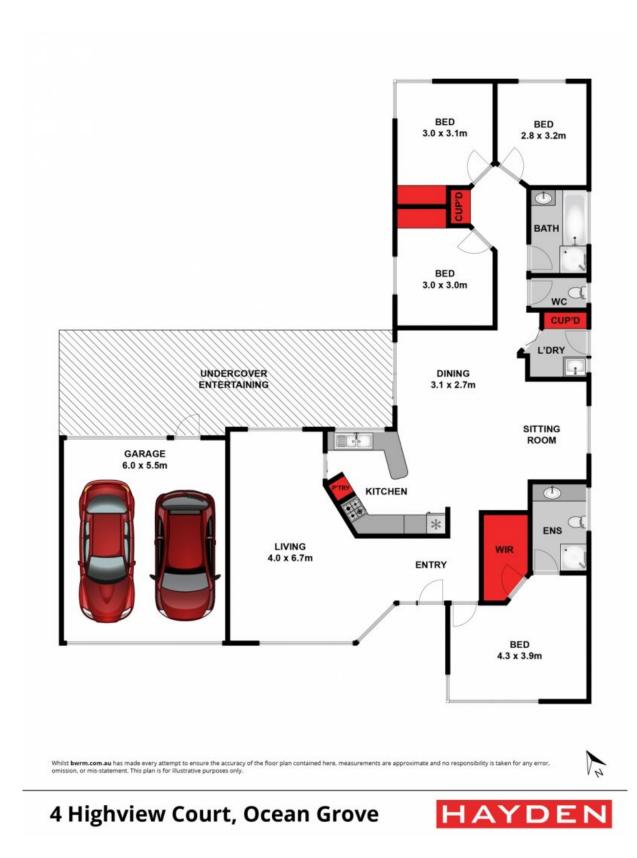

## 4 Highview Court OCEAN GROVE, VIC

## WALK TO THE BEACH - 4 BEDROOM HOME

Step inside this comfortable dwelling and be instantly impressed by the amount of space and livability on offer here. Dual living zones, outdoor integration and two bathrooms create effortless flow and comfort for growing families, or perhaps multiple groups looking to share a holiday investment.

| Price:         | \$730,000 - \$780,000 |
|----------------|-----------------------|
| Property Type: | House                 |
| Land:          | 650 m2                |

This is a sturdy family home, completely enjoyable as is; and with further potential to add your personal touches and call it your own. Contact our team today!