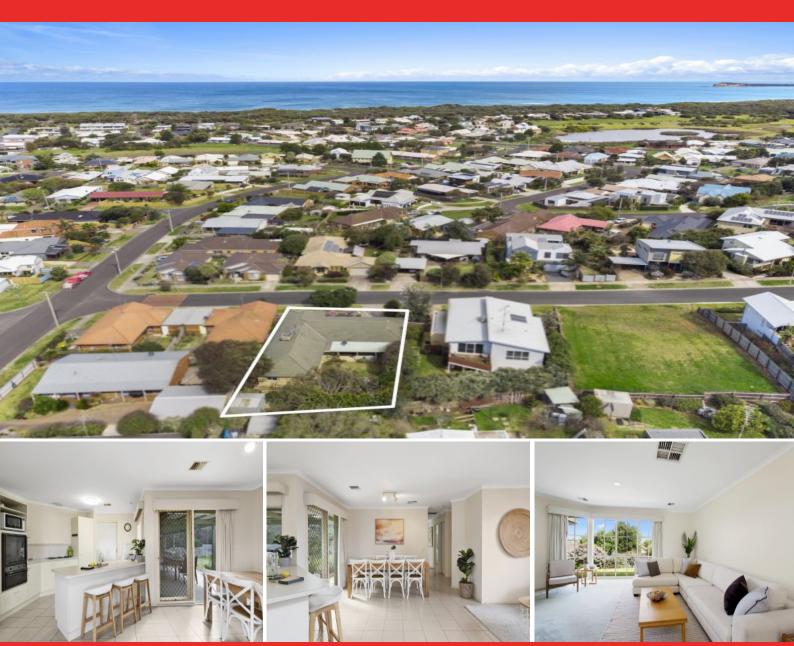

## 4 Highview Court OCEAN GROVE, VIC

## WALK TO THE BEACH - 4 BEDROOM HOME

Step inside this comfortable dwelling and be instantly impressed by the amount of space and livability on offer here. Dual living zones, outdoor integration and two bathrooms create effortless flow and comfort for growing families, or perhaps multiple groups looking to share a holiday investment.

| Price:         | \$730,000 - \$780,000 |
|----------------|-----------------------|
| Property Type: | House                 |
| Land:          | 650 m2                |

This is a sturdy family home, completely enjoyable as is; and with further potential to add your personal touches and call it your own. Contact our team today!