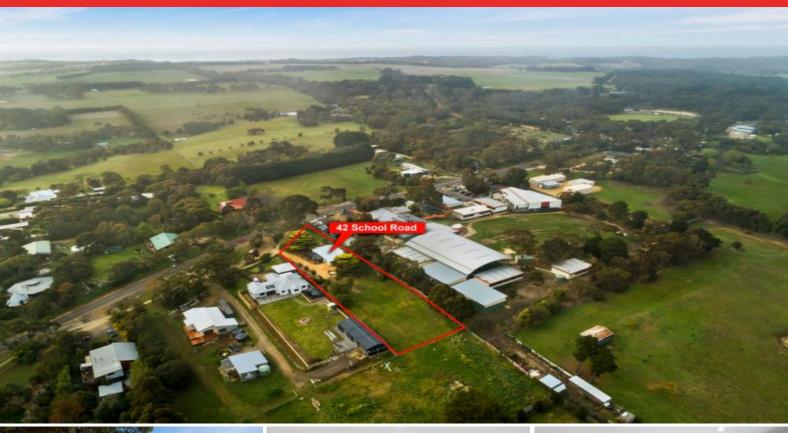

### 42 School Road BELLBRAE, VIC

2

Enjoy acreage living with this low maintenance semi-rural opportunity, located next to Bellbrae Primary School, local park and oval and conveniently only metres from the ring road to Torquay, Geelong, Melbourne or the Great Ocean Road.

## 42 SCHOOL ROAD, BELLBRAE

THE ABOVE PLAN IS AN ARTIST'S IMPRESSION ONLY, IT INCLUDES ELEMENTS THAT ARE FOR DISPLAY PURPOSES ONLY AND MAY NOT BE TO SCALE. LANDSCAPING SHOWN IS INDICATIVE ONLY. DIMENSIONS ARE APPROXIMATE.