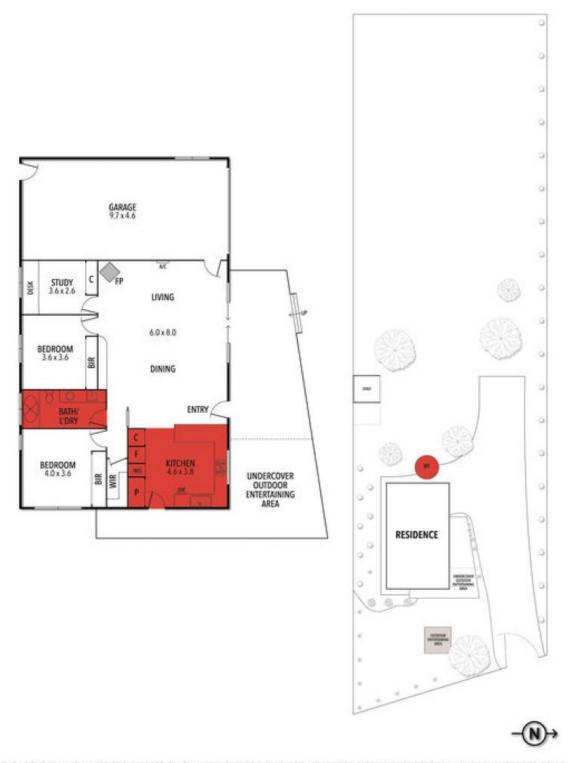

## 42 SCHOOL ROAD, BELLBRAE

THE ABOVE PLAN IS AN ARTIST'S IMPRESSION ONLY, IT INCLUDES ELEMENTS THAT ARE FOR DISPLAY PURPOSES ONLY AND MAY NOT BE TO SCALE. LANDSCAPING SHOWN IS INDICATIVE ONLY. DIMENSIONS ARE APPROXIMATE.