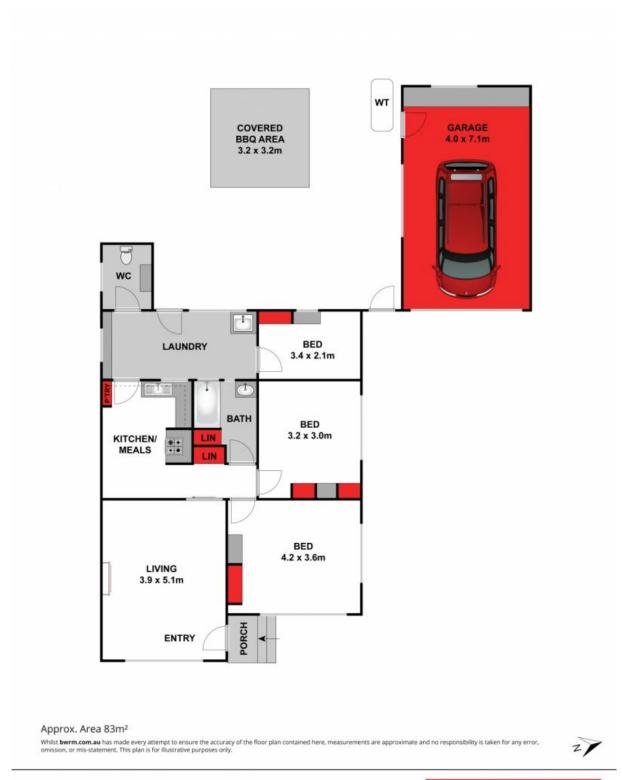

## Invest, Renovate, or Develop (STCA) ? The Choice Is Yours!

Set upon a generous 766m2 (approx.) parcel of land, this potential-packed property presents buyers with a myriad of options! Renovate or extend to create your dream family home, add the next addition to your investment portfolio, or use the expansive block to develop townhouses (STCA)? the choice is yours!

A gas wall heater and split-system air conditioner provide comfort. The remote single lock-up garage with workbench provides secure parking, while the long driveway offers additional off-street parking. Full to the brim with potential, the opportunities of this Leopold gem are endless! Inspect ASAP!