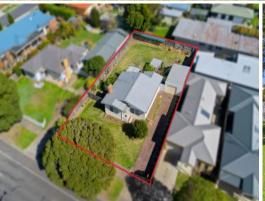

## Invest, Renovate, or Develop (STCA) ? The Choice Is Yours!

Set upon a generous 766m2 (approx.) parcel of land, this potential-packed property presents buyers with a myriad of options! Renovate or extend to create your dream family home, add the next addition to your investment portfolio, or use the expansive block to develop townhouses (STCA)? the choice is yours!

**Price:** \$440,000 - \$475,000

**Property Type:** House **Land:** 766 m2