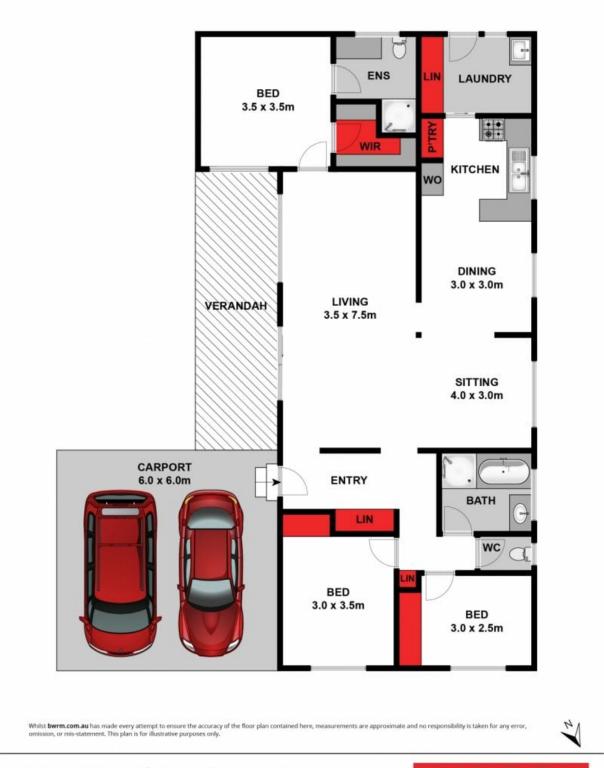

Ideally located on a quiet street. A stand-out is the spacious, open-plan living zone that greets you when you enter 6 Teatree Close. This light filled room with hard wood floors is the heart of the home.

Spilling off the central area are three double bedrooms, all with BIRs. The main is suitably positioned at one end of this property with its own en suite and generous WIR.

AUCTION TERMS: 10% deposit, balance 30/60 days.