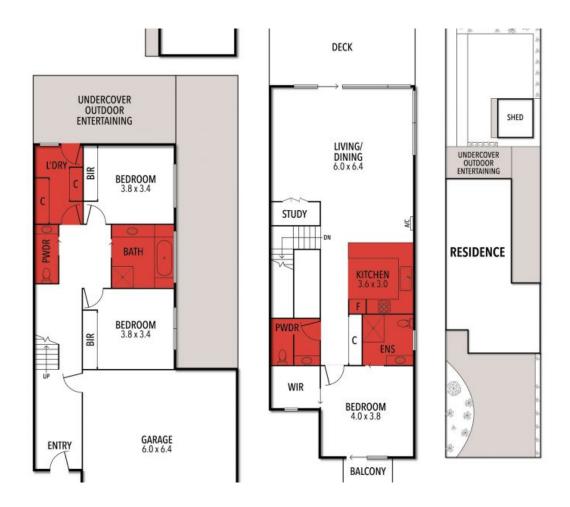

Downstairs an inviting entrance features a practical tiled floor, perfect for sandy feet returning from the beach, and stairs leading to the second level. Two good sized bedrooms, full bathroom, and laundry complete the downstairs area.