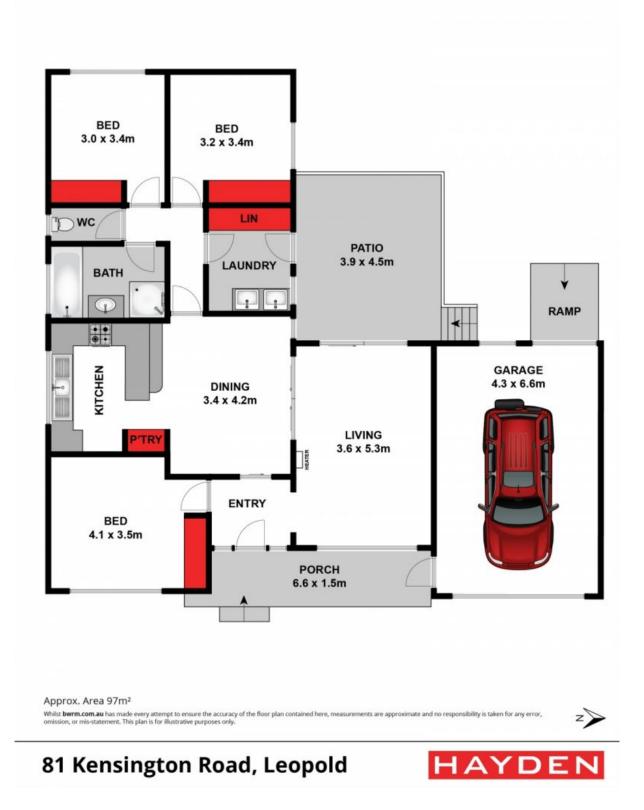

## 81 Kensington Road LEOPOLD, VIC

| Price:         | \$445,000 - \$470,000 |
|----------------|-----------------------|
| Property Type: | House                 |
| Land:          | 651 m2                |