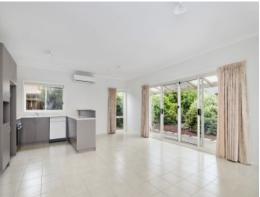

## Family Home In The Parks Estate

This family home in the Parks Estate features open plan living, dining and kitchen. Kitchen is equipped with gas cook top, electric oven, dishwasher and ample bench space and cupboards. Main bedroom with walk in robe, bedrooms 2 and 3 with built in robes. Two way bathroom with bath, separate toilet and laundry. Vulcan gas heating and split system heating and cooling for year round comfort. Double garage with internal access, pergola, water tank and secure back yard. Pet negotiable upon application.