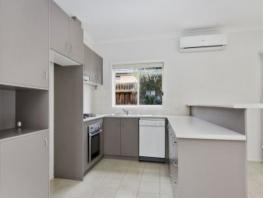

## Family Home In The Parks Estate

This family home in the Parks Estate features open plan living, dining and kitchen. Kitchen is equipped with gas cook top, electric oven, dishwasher and ample bench space and cupboards. Main bedroom with walk in robe, bedrooms 2 and 3 with built in robes. Two way bathroom with bath, separate toilet and laundry. Vulcan gas heating and split system heating and cooling for year round comfort. Double garage with internal access, pergola, water tank and secure back yard. Pet negotiable upon application.