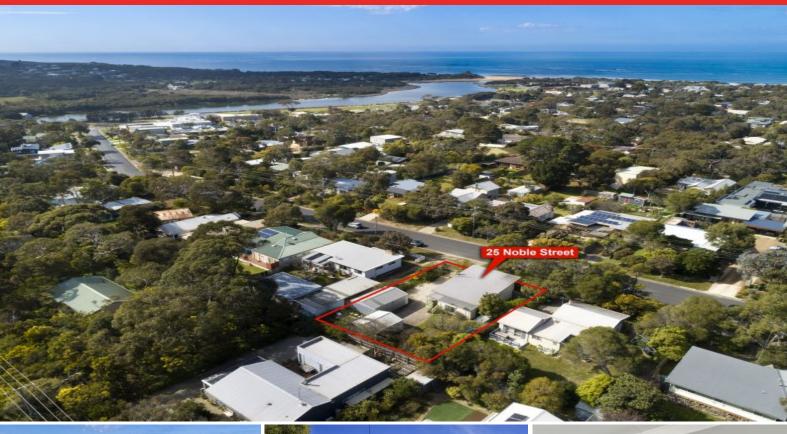

25 Noble Street ANGLESEA, VIC

2

) :

- Sunny north-to-rear facing aspect
- 676sqm allotment (approx).
- Classic charm; superb potential
- Two large bedrooms
- Central bathroom
- Relaxing sunroom

Price: Contact Agent

**Property Type:** House **Land:** 675 m2