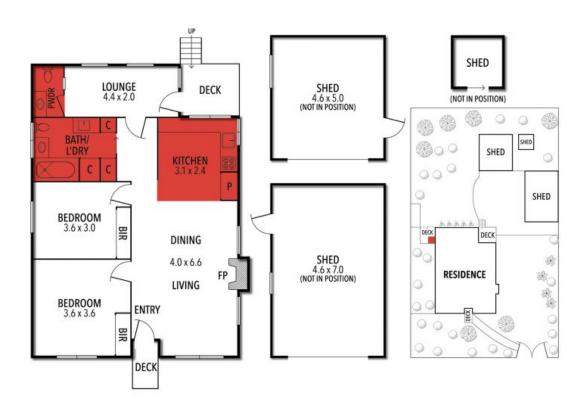

- Sunny north-to-rear facing aspect
- 676sqm allotment (approx).
- Classic charm; superb potential
- Two large bedrooms
- Central bathroom
- Relaxing sunroom

Price: Contact Agent

**Property Type:** House **Land:** 675 m2