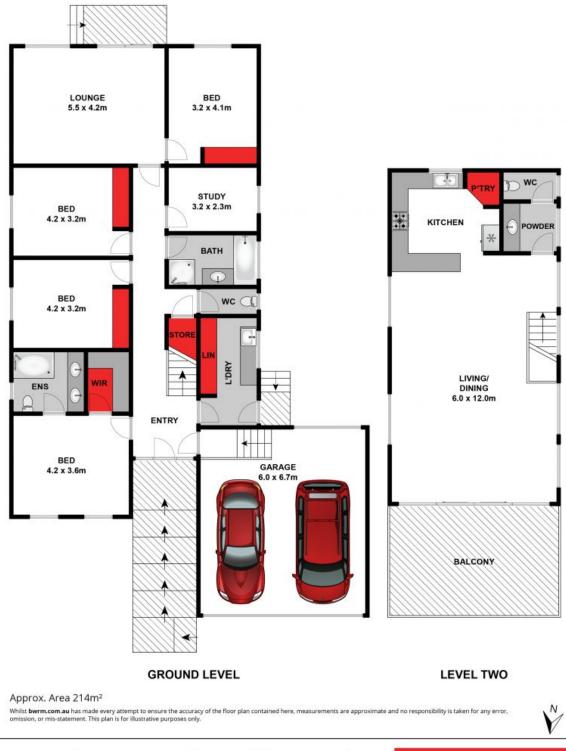

## HAYDEN

2

æ





## 59 Gwinganna Drive CLIFTON SPRINGS, VIC

## A Life In View

Serene views of the water and You Yangs are calming highlights of this two storey home that makes the most of its elevated position in the peaceful surrounds of Clifton Springs. Hardwood flooring and generously sized spaces together with a huge open plan top level make this home the ultimate in relaxed family, coastal living.

 Price:
 \$659,000 - \$719,000

 Property Type:
 House

 Land:
 585 m2

## HAYDEN

(125) 4

Hayden Real Estate -

Ocean Grove samn@hayden.com.au



59 Gwinganna Drive, Clifton Springs HAYDEN

59 Gwinganna Drive

**CLIFTON SPRINGS, VIC**