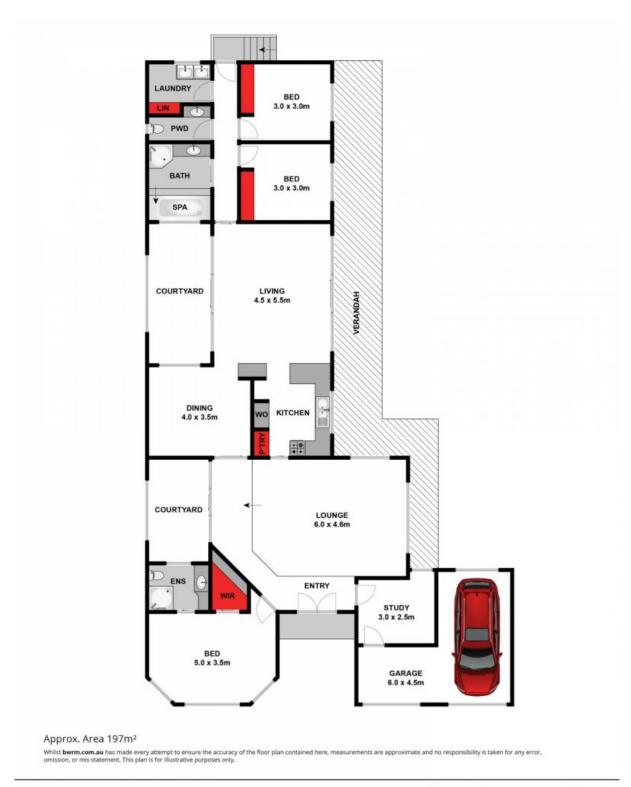

5 Belvedere Terrace OCEAN GROVE, VIC

3

2

## Fabulous Family Living on Belvedere Terrace

Tucked in a quiet cul de sac, surrounded by parkland yet just a short stroll to the shops, this family home is an ideal option for buyers on the hunt for zoned living and generous proportions.

Set in the heart of the desirable Ocean Grove green belt, you will be walking distance to schools, shops and sporting amenities, not to mention some of the region's best beaches! Geelong is an easy commute and there is ample opportunity to add your personal touch to create your ideal coastal home this summer.

**Price:** \$600,000 - \$660,000

**Property Type:** House **Land:** 540 m2