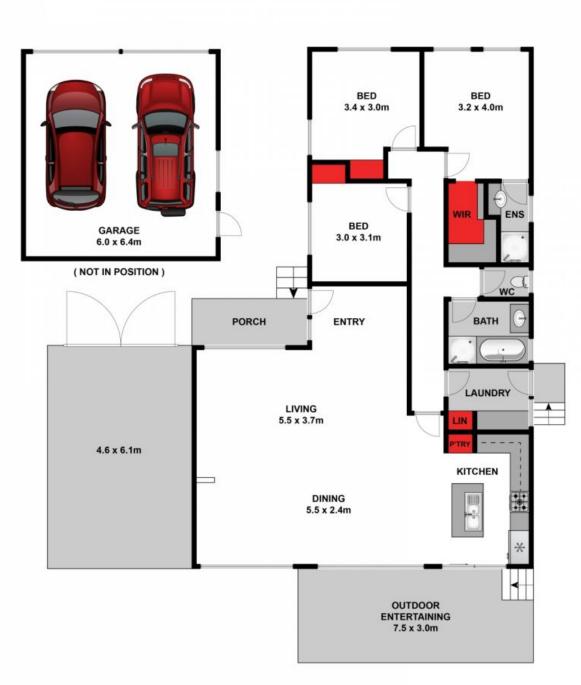

## **HAYDEN**

Karen Purcell

**Hugh McKewan** 

0448510143

0417 538 779

karenp@haydenleopold.comhaugh@haydenoceangrove.com.a

Approx. Area 140m²

Whilst bwrm.com.au has made every attempt to ensure the accuracy of the floor plan contained here, measurements are approximate and no responsibility is taken for any error omission, or mis-statement. This plan is for illustrative purposes only.

47 Allambie Street, Leopold