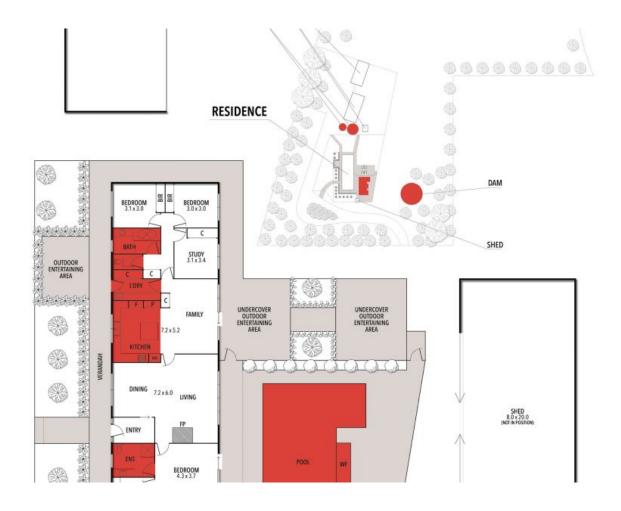

## 160 Addiscott Road BELLBRAE, VIC

4

2

## Rare, Rural Opportunity

This is a peaceful private retreat set on 7.3 acres (approx) of established pasture and landscaped gardens.

Functional features that enhance life in the country include multiple outbuildings such as a workshop, and implement sheds; water tanks; two dams; an orchard; as well as room to park the boat and caravan.

This is a hidden haven where life unfolds at a slower pace. It is miles away from the busyness, yet just minutes to Torquay and Bells Beach. This lifestyle property combines the best of town, country and coast.

Price: E.O.I. by Fri 16th Nov @ 5pm

**Property Type:** House **Land:** 7.3 Acres