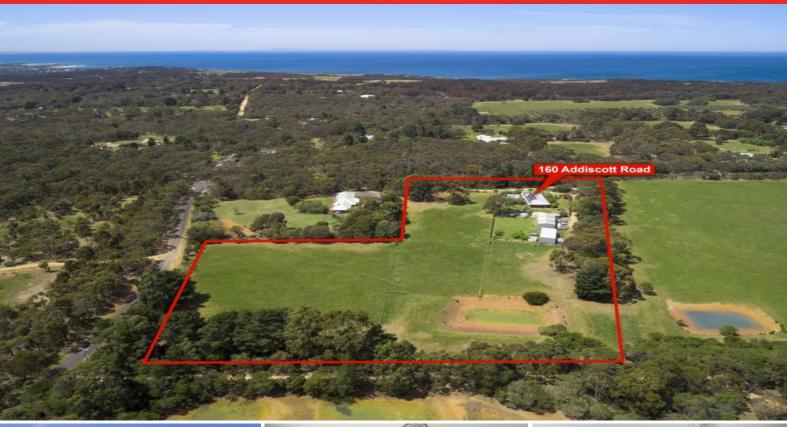

## Rare, Rural Opportunity

This is a peaceful private retreat set on 7.3 acres (approx) of established pasture and landscaped gardens.

Functional features that enhance life in the country include multiple outbuildings such as a workshop, and implement sheds; water tanks; two dams; an orchard; as well as room to park the boat and caravan.

This is a hidden haven where life unfolds at a slower pace. It is miles away from the busyness, yet just minutes to Torquay and Bells Beach. This lifestyle property combines the best of town, country and coast.

Price: E.O.I. by Fri 16th Nov @ 5pm

**Property Type:** House **Land:** 7.3 Acres