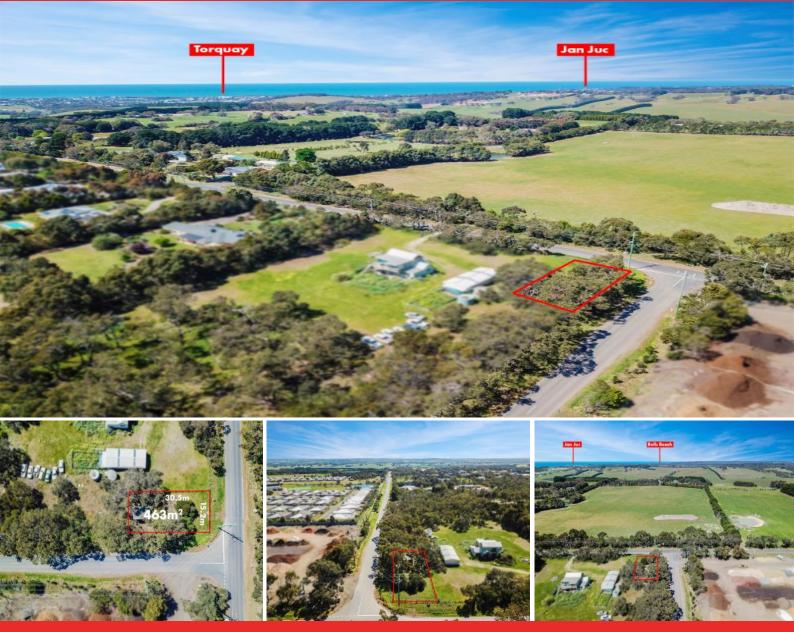

#### Close But Not Too Far

This is a rear opportunity to purchase a residential home side on the outskirts of Torquay, level with dual road frontage with easy access to Great Ocean Road and Geelong. Brick storage lock up included. Power and water available Terms 10% deposit, Balance 30-90 days

Land Dimensions: 15.25m x 30.48m ? 465sqm

| Price:         | For Sale or Auction 24 Nov @ 1:00pm |
|----------------|-------------------------------------|
| Property Type: | Land                                |
| Land:          | 465 m2                              |