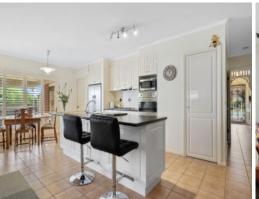

The open plan living/dining/kitchen creates ample space for the whole family, with plantation shutters allowing you to filter the natural light throughout the day. A gas log fire (

**Price:** \$499,000 - \$549,000