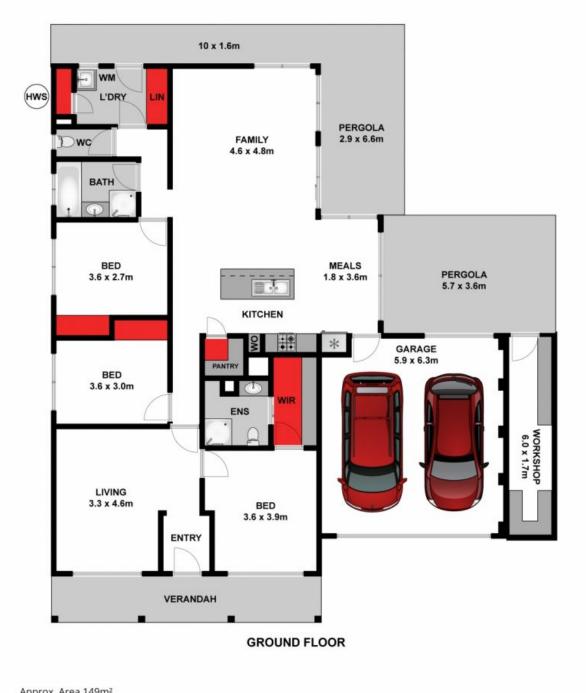

## Karen Purcell

0448510143

karenp@haydenleopold.com.au

Approx. Area 149m<sup>2</sup>

Whilst bwrm.com.au has made every attempt to ensure the accuracy of the floor plan contained here, measurements are approximate and no responsibility is taken for any error, omission, or mis-statement. This plan is for illustrative purposes only.