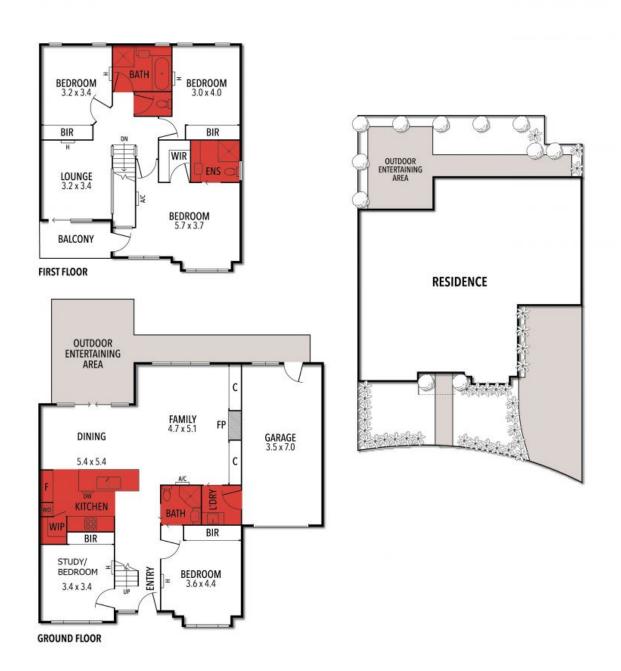

## Ideal Beachside Residence

Dreaming of parking the car and walking to everything? Dreaming of a beautiful beachside residence, that is low maintenance and will accommodate the overflow of envious guests, has an established small garden and a location to die for? Look no further? Set over two levels, with the ability to live completely on the lower level, this home features a warm and welcoming practical design, with clean lines and light filled rooms. Carpeted stairs take you to the upper level, a peaceful area overlooking the trees. The master bedroom includes access to the balcony, walk in robe and ensuite. Two further large bedrooms share a light filled bathroom with bath. Completing this area is a living room with access to the balcony.

## **2B RIVERSIDE DRIVE, TORQUAY**

THE ABOVE PLAN IS AN ARTIST'S IMPRESSION ONLY, IT INCLUDES ELEMENTS THAT ARE FOR DISPLAY PURPOSES ONLY AND MAY NOT BE TO SCALE. LANDSCAPING SHOWN IS INDICATIVE ONLY. DIMENSIONS ARE APPROXIMATE.