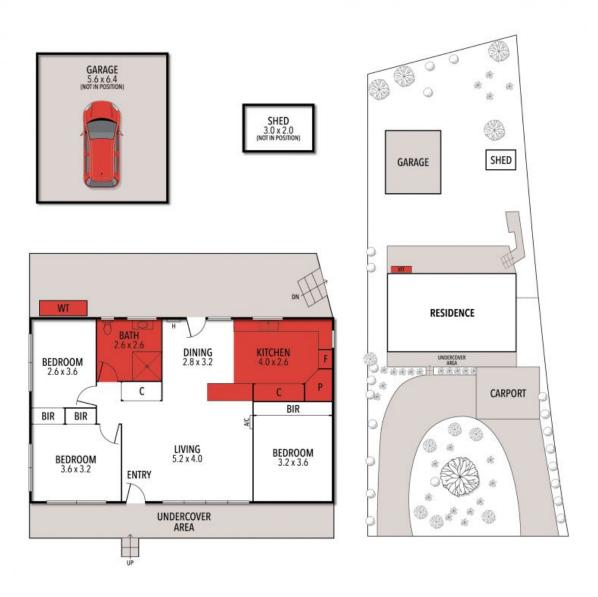

## 7 PARKSIDE CRESCENT, TORQUAY

D

THE ABOVE PLAN IS AN ARTIST'S IMPRESSION ONLY, IT INCLUDES ELEMENTS THAT ARE FOR DISPLAY PURPOSES ONLY AND MAY NOT BE TO SCALE. LANDSCAPING SHOWN IS INDICATIVE ONLY. DIMENSIONS ARE APPROXIMATE.