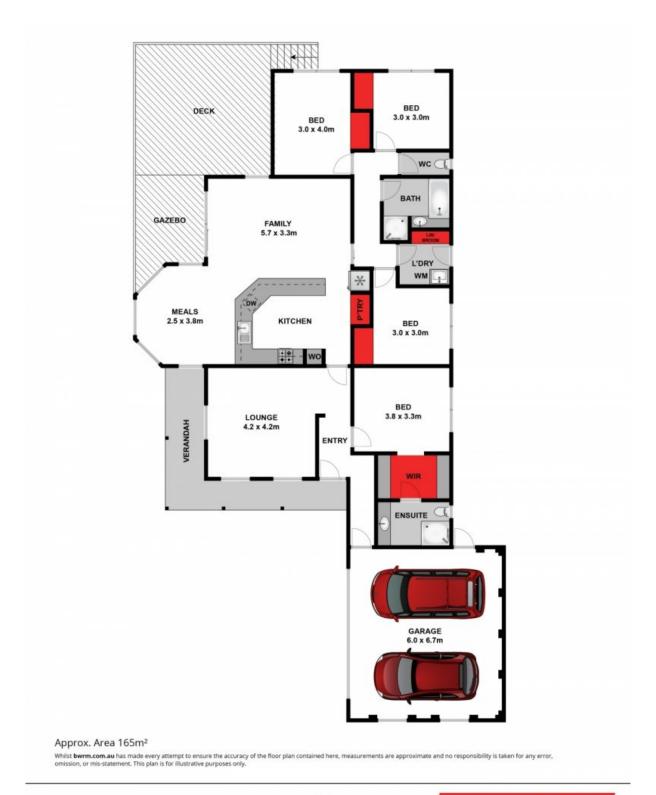

## 11 Huon Crescent LEOPOLD, VIC

## An Irresistible Choice For Families & Entertainers!

Showcasing contemporary updates throughout and sensational outdoor entertaining options, this home will delight from the very first glance! Ideally positioned within easy reach of both the Ash Road shops and the expansive Gateway Plaza, you'll never have to venture far for life's essentials. Public transport is close by, while Leopold Kindergarten and the Leopold Primary School are a brisk walk away. Close access to the Gateway Sanctuary and Leopold Memorial Reserve sporting grounds is perfect for active families.

With nothing left to do except move in and enjoy, this home proves an irresistible choice for families! Inspect without delay!

**Price:** \$560,000 - \$610,000

**Property Type:** House **Land:** 649 m2