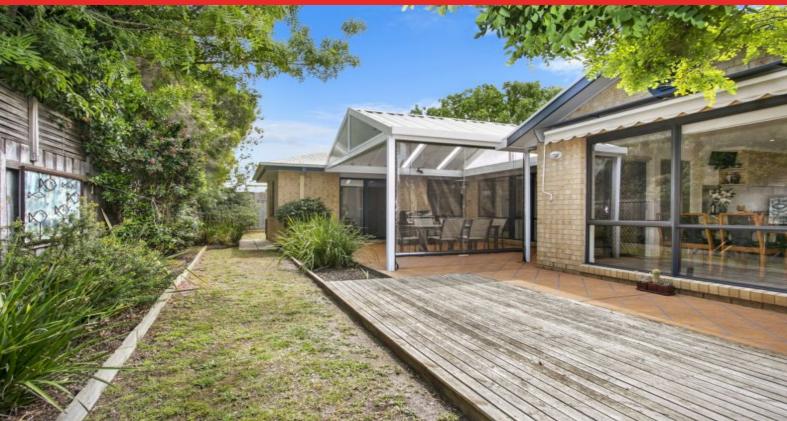

## In Heart of OLD OCEAN GROVE

This lovely home is a real surprise as it instantly reveals its superb orientation and spacious layout. A brick residence built around a central courtyard flowing with ease to the low maintenance private garden. The successful design element here is the continuous glass hallway. Filing the interior with beautiful natural light and effortlessly linking the distinct zones. The open plan kitchen and dining is flanked by the two living rooms, and full-length glazing infuses the space with the verdant surrounds. The formal lounge offers the ambience of a gas log fire. The zoning separates the bedrooms to the opposing ends of the house, anchored by the main living hub. It's the perfect mix of comfort and function. All the principal rooms and spaces in the house are generously proportioned, and the minor bedrooms have excellent sized BIRs. The master suite is complete with an ensuite and WIR. Culinary creators will love the abundance of surface and storage space and the s/s cooking appliances, including a DWS and large pantry. The main bathroom includes a tub and a convenient separate WC. The laundry is quite large and augments the storage of the home. The neutral decor is immaculately presented and will favour personal touches. Access to the garden is granted from either ends of the house from two of the hadrooms