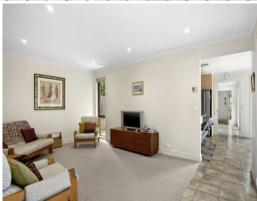

## In Heart of OLD OCEAN GROVE

This lovely home is a real surprise as it instantly reveals its superb orientation and spacious layout. A brick residence built around a central courtyard flowing with ease to the low maintenance private garden. The successful design element here is the continuous glass hallway. Filing the interior with beautiful natural light and effortlessly linking the distinct zones. The open plan kitchen and dining is flanked by the two living rooms, and full-length glazing infuses the space with the verdant surrounds. The formal lounge offers the ambience of a gas log fire. The zoning separates the bedrooms to the opposing ends of the house, anchored by the main living hub. It's the perfect mix of comfort and function. All the principal rooms and spaces in the house are generously proportioned, and the minor bedrooms have excellent sized BIRs. The master suite is complete with an ensuite and WIR. Culinary creators will love the abundance of surface and storage space and the s/s cooking appliances, including a DWS and large pantry. The main bathroom includes a tub and a convenient separate WC. The laundry is quite large and augments the storage of the home. The neutral decor is immaculately presented and will favour personal touches. Access to the garden is granted from either ends of the house from two of the hadrooms