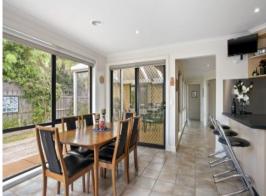

## In Heart of OLD OCEAN GROVE

This lovely home is a real surprise as it instantly reveals its superb orientation and spacious layout. A brick residence built around a central courtyard flowing with ease to the low maintenance private garden. The successful design element here is the continuous glass hallway. Filing the interior with beautiful natural light and effortlessly linking the distinct zones. The open plan kitchen and dining is flanked by the two living rooms, and full-length glazing infuses the space with the verdant surrounds. The formal lounge offers the ambience of a gas log fire. The zoning separates the bedrooms to the opposing ends of the house, anchored by the main living hub. It's the perfect mix of comfort and function. All the principal rooms and spaces in the house are generously proportioned, and the minor bedrooms have excellent sized BIRs. The master suite is complete with an ensuite and WIR. Culinary creators will love the abundance of surface and storage space and the s/s cooking appliances, including a DWS and large pantry. The main bathroom includes a tub and a convenient separate WC. The laundry is quite large and augments the storage of the home. The neutral decor is immaculately presented and will favour personal touches. Access to the garden is granted from either ends of the house from two of the hadrooms