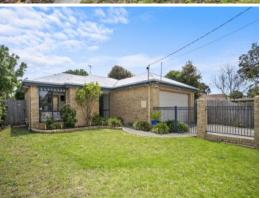

## In Heart of OLD OCEAN GROVE

This lovely home is a real surprise as it instantly reveals its superb orientation and spacious layout. A brick residence built around a central courtyard flowing with ease to the low maintenance private garden. The successful design element here is the continuous glass hallway. Filing the interior with beautiful natural light and effortlessly linking the distinct zones. The open plan kitchen and dining is flanked by the two living rooms, and full-length glazing infuses the space with the verdant surrounds. The formal lounge offers the ambience of a gas log fire. The zoning separates the bedrooms to the opposing ends of the house, anchored by the main living hub. It's the perfect mix of comfort and function. All the principal rooms and spaces in the house are generously proportioned, and the minor bedrooms have excellent sized BIRs. The master suite is complete with an ensuite and WIR. Culinary creators will love the abundance of surface and storage space and the s/s cooking appliances, including a DWS and large pantry. The main bathroom includes a tub and a convenient separate WC. The laundry is quite large and augments the storage of the home. The neutral decor is immaculately presented and will favour personal touches. Access to the garden is granted from either ends of the house from two of the hadrooms