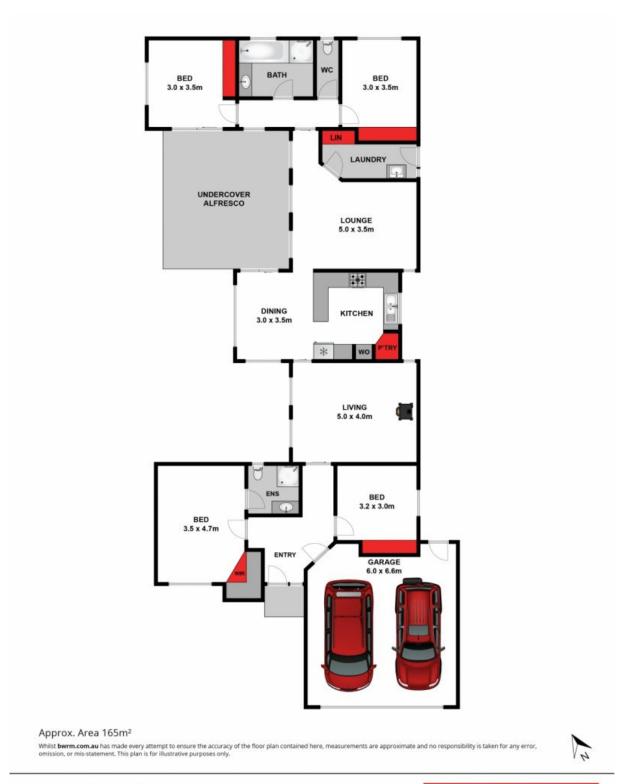

## In Heart of OLD OCEAN GROVE

This lovely home is a real surprise as it instantly reveals its superb orientation and spacious layout. A brick residence built around a central courtyard flowing with ease to the low maintenance private garden. The successful design element here is the continuous glass hallway. Filing the interior with beautiful natural light and effortlessly linking the distinct zones. The open plan kitchen and dining is flanked by the two living rooms, and full-length glazing infuses the space with the verdant surrounds. The formal lounge offers the ambience of a gas log fire. The zoning separates the bedrooms to the opposing ends of the house, anchored by the main living hub. It's the perfect mix of comfort and function. All the principal rooms and spaces in the house are generously proportioned, and the minor bedrooms have excellent sized BIRs. The master suite is complete with an ensuite and WIR. Culinary creators will love the abundance of surface and storage space and the s/s cooking appliances, including a DWS and large pantry. The main bathroom includes a tub and a convenient separate WC. The laundry is quite large and augments the storage of the home. The neutral decor is immaculately presented and will favour personal touches. Access to the garden is granted from either ends of the house from two of the hadrooms