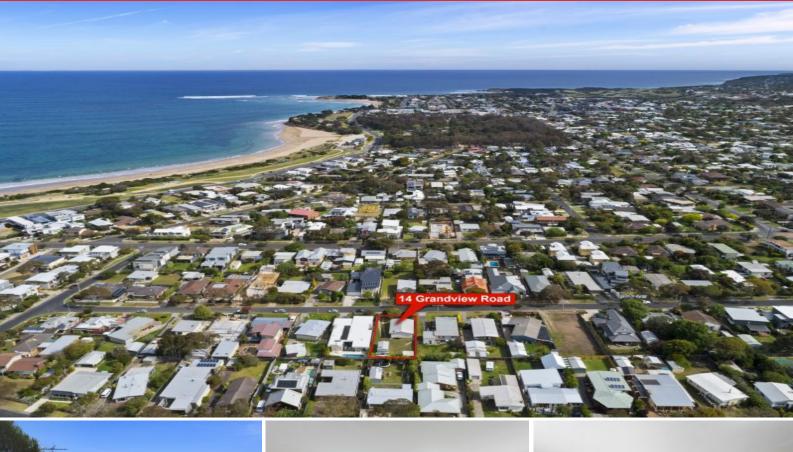

## Gem in Grandview

Packed with promise and numerous possibilities, 14 Grandview Road is the quintessential beach shack ready to fulfill its potential.

This quiet neighbourhood is beachside of Fischer Street and is a short walk to Spring Creek Reserve. It is also just minutes to family friendly beaches, playgrounds, parks and the restaurants, cafes and shops of Torquay are only a short stroll away. A substantial sized block in a sought after location is an increasingly rare but winning combination.

TORQUAY, VIC

14 Grandview Road