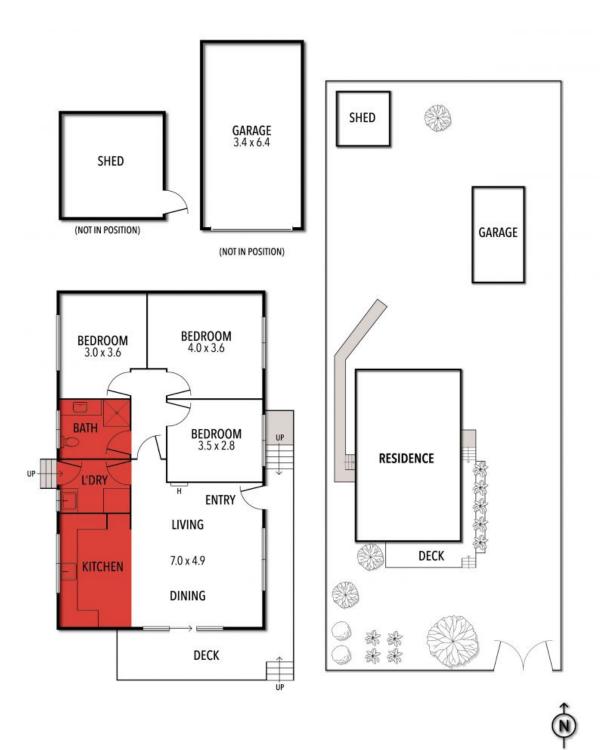

## 14 GRANDVIEW ROAD, TORQUAY

THE ABOVE PLAN IS AN ARTIST'S IMPRESSION ONLY, IT INCLUDES ELEMENTS THAT ARE FOR DISPLAY PURPOSES ONLY AND MAY NOT BE TO SCALE. LANDSCAPING SHOWN IS INDICATIVE ONLY. DIMENSIONS ARE APPROXIMATE.