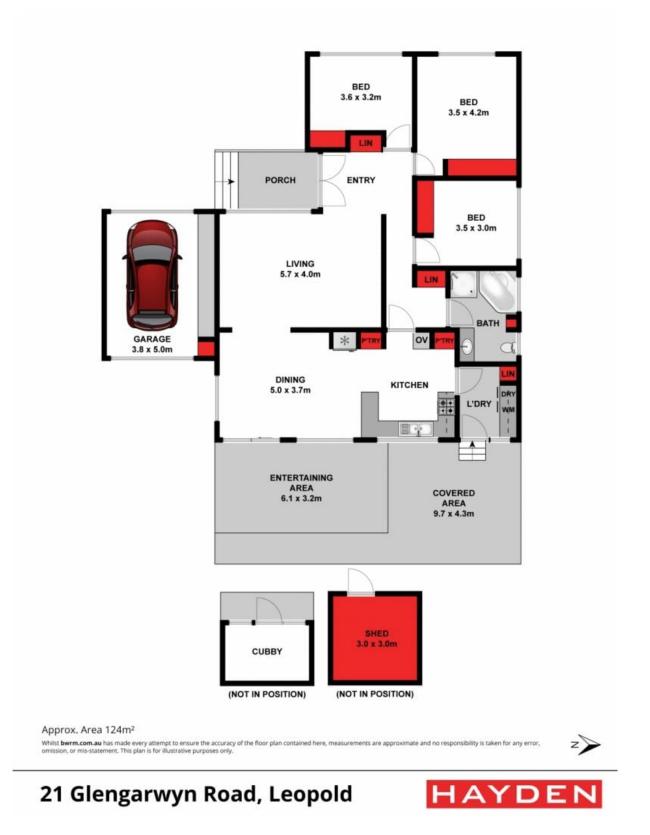

The single lock-up garage provides rear vehicle access ? perfect for storing caravans, boats, and trailers securely in your very own backyard! So if you're searching for a superb investment property or a place to call home, look no further! Inspect without delay!