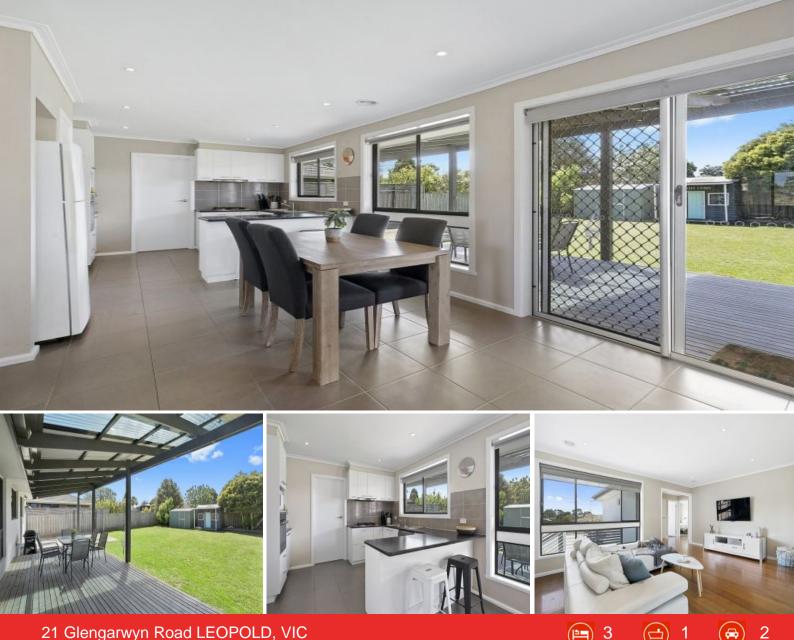

## 21 Glengarwyn Road LEOPOLD, VIC

## A Place To Call Home!

Featuring beautiful interiors and vehicle access to the expansive backyard, here's your chance to embrace the effortless family lifestyle you've been dreaming of!

You'll appreciate that all of life's essentials are within walking distance from your front door, including the Ash Road shops, public transport, Leopold Kindergarten, and Leopold Primary School. Easy access to the popular Gateway Plaza will leave you wanting nothing, while the Gateway Sanctuary and Leopold Memorial Reserve sporting grounds are close by for families who love the outdoors.

The single lock-up garage provides rear vehicle access ? perfect for storing caravans, boats, and trailers securely in your very own backyard! So if you're searching for a superb investment property or a place to call home, look no further! Inspect without delay!