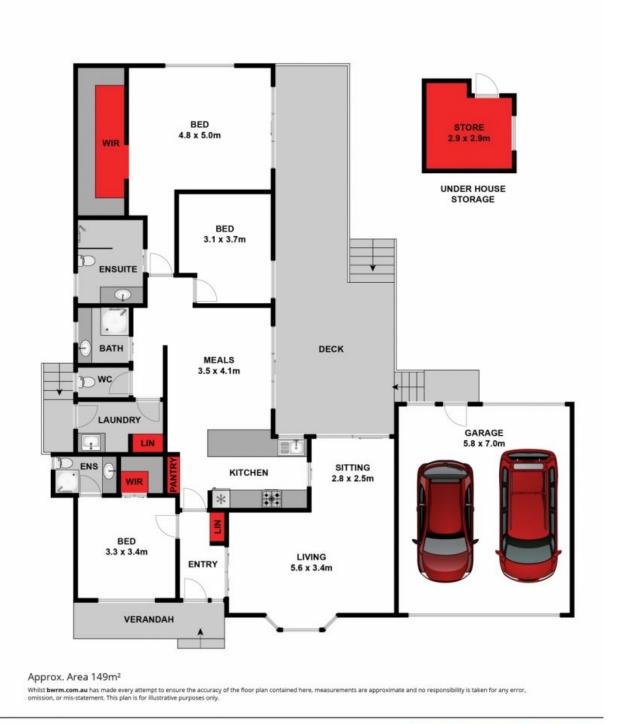

## Warm and Wonderful

This is a fantastic property primed for superb family living, either at the young or growing stage! It has been lovingly cared for near on 15 years and resonates a homely feel. Welcomed by the flourishing front garden you step into a lobby-style entry. The design gives direction to merge into the domain either through the lounge that wraps around to the kitchen, or directly into the open plan space. The front bedroom is private from the central hub and is complete with an ensuite. The principal rooms are shaped around the open plan kitchen/dining that is filled with beautiful northern light and pleasantly anchors the house. The elevated balcony-style deck is the true triumph of this home and impacts the main living interior with stunning natural beauty. Direct access from the lounge, open plan and master suite is granted to this alfresco setting. While the lounge room is snug, it is very spacious, and the L-shape allows plenty of room for a formal dining setting. The galley kitchen boasts a 900mm s/s oven + hob and recently installed is the Miele DWS. There is excellent storage and surface space, with a large built-in pantry. The master bedroom is quite palatial and enjoys a majestic towering gum that fills the full-length glazing. The WIR is enormous and easily doubles as a dressing