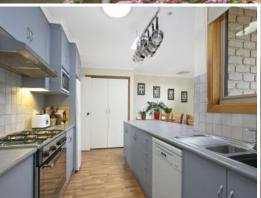

## Warm and Wonderful

This is a fantastic property primed for superb family living, either at the young or growing stage! It has been lovingly cared for near on 15 years and resonates a homely feel. Welcomed by the flourishing front garden you step into a lobby-style entry. The design gives direction to merge into the domain either through the lounge that wraps around to the kitchen, or directly into the open plan space. The front bedroom is private from the central hub and is complete with an ensuite. The principal rooms are shaped around the open plan kitchen/dining that is filled with beautiful northern light and pleasantly anchors the house. The elevated balcony-style deck is the true triumph of this home and impacts the main living interior with stunning natural beauty. Direct access from the lounge, open plan and master suite is granted to this alfresco setting. While the lounge room is snug, it is very spacious, and the L-shape allows plenty of room for a formal dining setting. The galley kitchen boasts a 900mm s/s oven + hob and recently installed is the Miele DWS. There is excellent storage and surface space, with a large built-in pantry. The master bedroom is quite palatial and enjoys a majestic towering gum that fills the full-length glazing. The WIR is enormous and easily doubles as a dressing