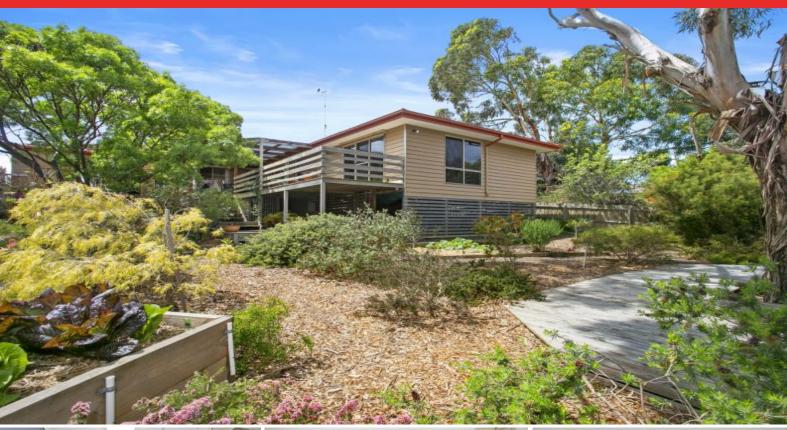

## Warm and Wonderful

This is a fantastic property primed for superb family living, either at the young or growing stage! It has been lovingly cared for near on 15 years and resonates a homely feel. Welcomed by the flourishing front garden you step into a lobby-style entry. The design gives direction to merge into the domain either through the lounge that wraps around to the kitchen, or directly into the open plan space. The front bedroom is private from the central hub and is complete with an ensuite. The principal rooms are shaped around the open plan kitchen/dining that is filled with beautiful northern light and pleasantly anchors the house. The elevated balcony-style deck is the true triumph of this home and impacts the main living interior with stunning natural beauty. Direct access from the lounge, open plan and master suite is granted to this alfresco setting. While the lounge room is snug, it is very spacious, and the L-shape allows plenty of room for a formal dining setting. The galley kitchen boasts a 900mm s/s oven + hob and recently installed is the Miele DWS. There is excellent storage and surface space, with a large built-in pantry. The master bedroom is quite palatial and enjoys a majestic towering gum that fills the full-length glazing. The WIR is enormous and easily doubles as a dressing