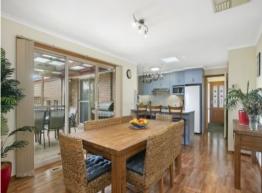

## Warm and Wonderful

This is a fantastic property primed for superb family living, either at the young or growing stage! It has been lovingly cared for near on 15 years and resonates a homely feel. Welcomed by the flourishing front garden you step into a lobby-style entry. The design gives direction to merge into the domain either through the lounge that wraps around to the kitchen, or directly into the open plan space. The front bedroom is private from the central hub and is complete with an ensuite. The principal rooms are shaped around the open plan kitchen/dining that is filled with beautiful northern light and pleasantly anchors the house. The elevated balcony-style deck is the true triumph of this home and impacts the main living interior with stunning natural beauty. Direct access from the lounge, open plan and master suite is granted to this alfresco setting. While the lounge room is snug, it is very spacious, and the L-shape allows plenty of room for a formal dining setting. The galley kitchen boasts a 900mm s/s oven + hob and recently installed is the Miele DWS. There is excellent storage and surface space, with a large built-in pantry. The master bedroom is quite palatial and enjoys a majestic towering gum that fills the full-length glazing. The WIR is enormous and easily doubles as a dressing