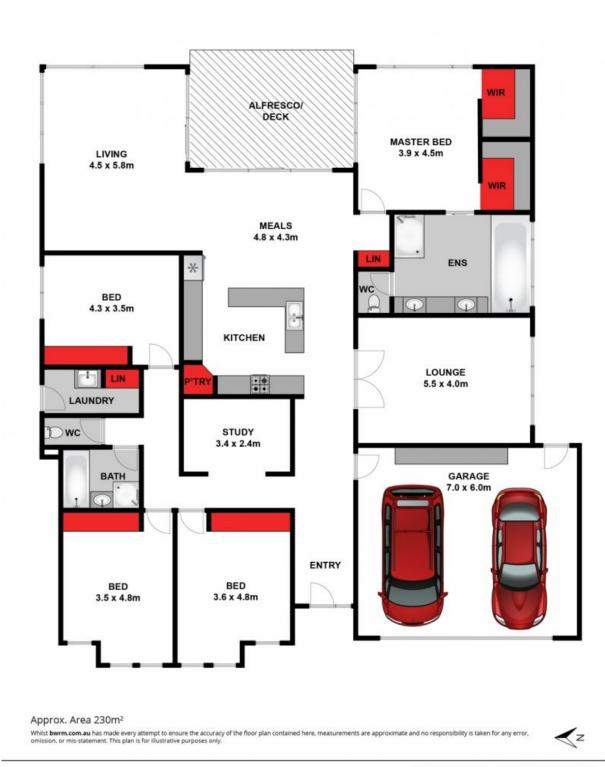

## A Place to call Home

This sense of space is instant the moment you step inside! The commanding hall entrance sets the scene as your eye takes in this superb family home. The two living areas flank the central open area of the kitchen/dining. One of these rooms is zoned and more formal, and the other is casual set amongst the open plan. The kitchen pleasantly anchors the house and is styled with a bulkhead and stone benches. Tastemakers will be delighted with the 900mm Blanco oven + hob and DWS. The wide slider door opens the interior to the undercover alfresco entertaining area. From here the outlook is onto the simple and easy-care backyard. This fence is lined with landscaped garden beds, and the established Melaleuca and Banksia trees on the boundary add a touch of native beauty. The master suite boasts a stunning ensuite, that includes a deep spa bath, a double in-situ shower and floating vanity. The zoned his & her WIRs are discreetly set behind the partition wall. The minor bedroom wing is a counterpoint to the main hub, and this separation sets the demands on the household at ease. The double ?open door' third living room or study offers itself to these bedrooms, a space that can adapt to interchangeable needs. This is a generously proportioned wing and comfortably services the hadrooms with a hathroom, senarate MC