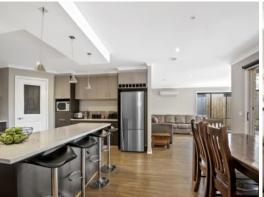

## A Place to call Home

This sense of space is instant the moment you step inside! The commanding hall entrance sets the scene as your eye takes in this superb family home. The two living areas flank the central open area of the kitchen/dining. One of these rooms is zoned and more formal, and the other is casual set amongst the open plan. The kitchen pleasantly anchors the house and is styled with a bulkhead and stone benches. Tastemakers will be delighted with the 900mm Blanco oven + hob and DWS. The wide slider door opens the interior to the undercover alfresco entertaining area. From here the outlook is onto the simple and easy-care backyard. This fence is lined with landscaped garden beds, and the established Melaleuca and Banksia trees on the boundary add a touch of native beauty. The master suite boasts a stunning ensuite, that includes a deep spa bath, a double in-situ shower and floating vanity. The zoned his & her WIRs are discreetly set behind the partition wall. The minor bedroom wing is a counterpoint to the main hub, and this separation sets the demands on the household at ease. The double ?open door' third living room or study offers itself to these bedrooms, a space that can adapt to interchangeable needs. This is a generously proportioned wing and comfortably services the hadrooms with a hathroom, senarate MC