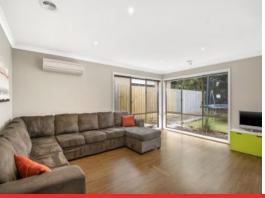

## A Place to call Home

This sense of space is instant the moment you step inside! The commanding hall entrance sets the scene as your eye takes in this superb family home. The two living areas flank the central open area of the kitchen/dining. One of these rooms is zoned and more formal, and the other is casual set amongst the open plan. The kitchen pleasantly anchors the house and is styled with a bulkhead and stone benches. Tastemakers will be delighted with the 900mm Blanco oven + hob and DWS. The wide slider door opens the interior to the undercover alfresco entertaining area. From here the outlook is onto the simple and easy-care backyard. This fence is lined with landscaped garden beds, and the established Melaleuca and Banksia trees on the boundary add a touch of native beauty. The master suite boasts a stunning ensuite, that includes a deep spa bath, a double in-situ shower and floating vanity. The zoned his & her WIRs are discreetly set behind the partition wall. The minor bedroom wing is a counterpoint to the main hub, and this separation sets the demands on the household at ease. The double ?open door' third living room or study offers itself to these bedrooms, a space that can adapt to interchangeable needs. This is a generously proportioned wing and comfortably services the hadrooms with a hathroom, senarate MC