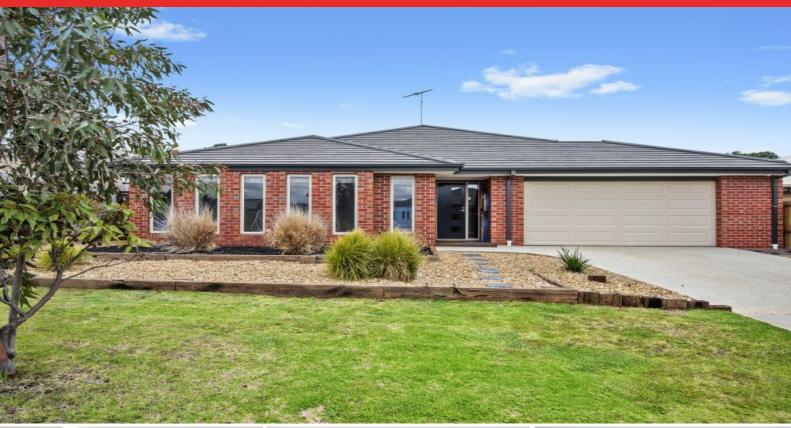

## A Place to call Home

This sense of space is instant the moment you step inside! The commanding hall entrance sets the scene as your eye takes in this superb family home. The two living areas flank the central open area of the kitchen/dining. One of these rooms is zoned and more formal, and the other is casual set amongst the open plan. The kitchen pleasantly anchors the house and is styled with a bulkhead and stone benches. Tastemakers will be delighted with the 900mm Blanco oven + hob and DWS. The wide slider door opens the interior to the undercover alfresco entertaining area. From here the outlook is onto the simple and easy-care backyard. This fence is lined with landscaped garden beds, and the established Melaleuca and Banksia trees on the boundary add a touch of native beauty. The master suite boasts a stunning ensuite, that includes a deep spa bath, a double in-situ shower and floating vanity. The zoned his & her WIRs are discreetly set behind the partition wall. The minor bedroom wing is a counterpoint to the main hub, and this separation sets the demands on the household at ease. The double ?open door' third living room or study offers itself to these bedrooms, a space that can adapt to interchangeable needs. This is a generously proportioned wing and comfortably services the hadrooms with a hathroom, senarate MC