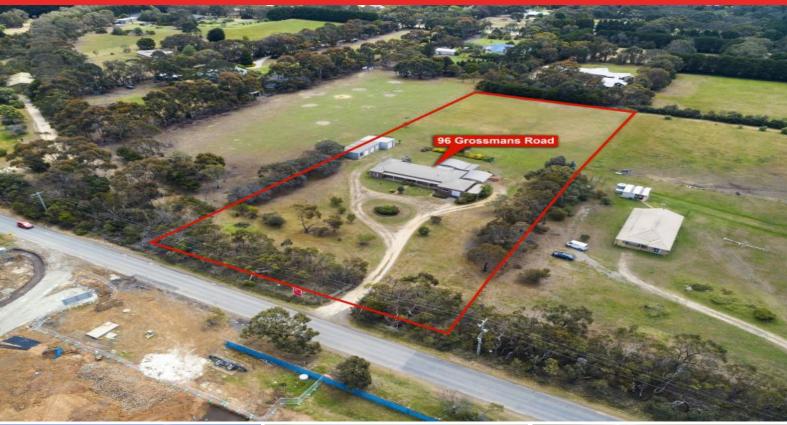

#### 96 Grossmans Road TORQUAY, VIC

4

The expansiveness of the 1.27 hectares (3.15 acres approx) of fully fenced sunny gardens and pasture creates a feeling of space filled solitude. There is garaging for 3 cars and a caravan as well as a large workshop with storage.

## 96 GROSSMANS ROAD, TORQUAY

THE ABOVE PLAN IS AN ARTIST'S IMPRESSION ONLY, IT INCLUDES ELEMENTS THAT ARE FOR DISPLAY PURPOSES ONLY AND MAY NOT BE TO SCALE. LANDSCAPING SHOWN IS INDICATIVE ONLY. DIMENSIONS ARE APPROXIMATE.