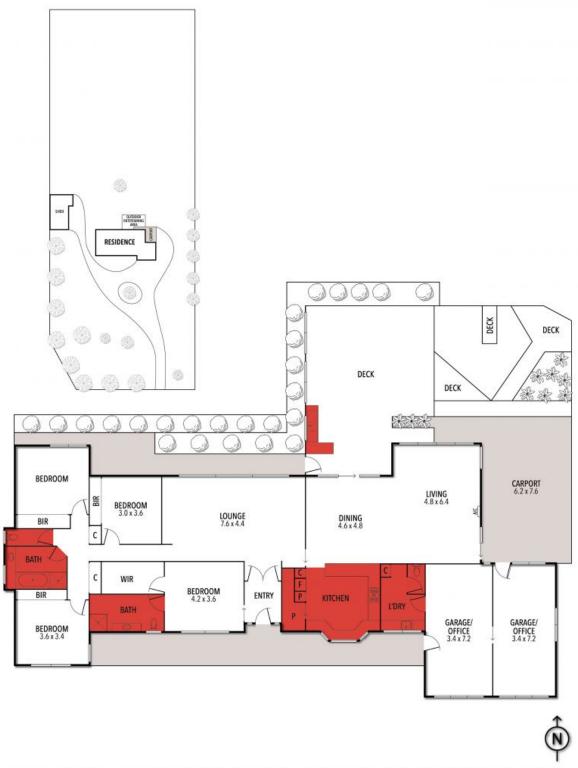

## 96 GROSSMANS ROAD, TORQUAY

THE ABOVE PLAN IS AN ARTIST'S IMPRESSION ONLY, IT INCLUDES ELEMENTS THAT ARE FOR DISPLAY PURPOSES ONLY AND MAY NOT BE TO SCALE. LANDSCAPING SHOWN IS INDICATIVE ONLY. DIMENSIONS ARE APPROXIMATE.