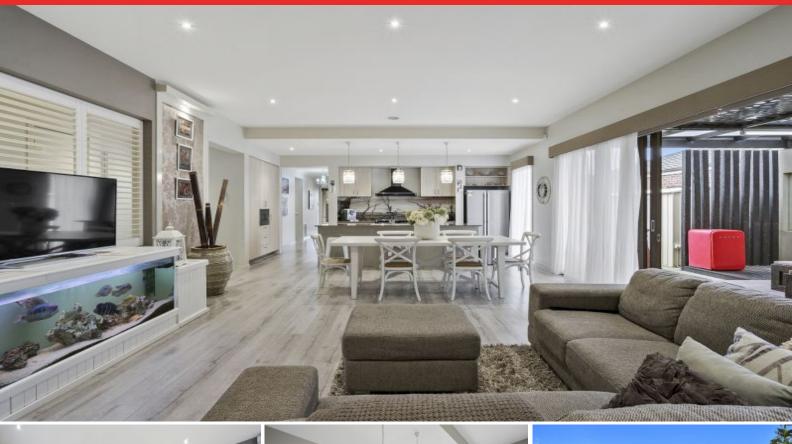

## The Epitome Of Fine Family Living!

Showcasing the finest blend of luxury and low-maintenance living, this ex-display home is simply divine!

Boasting stone benchtops, stainless steel microwave, ASKO dishwasher, and 900mm black Belling cooking appliances (oven, gas hob, canopy rangehood), every inch of the kitchen exudes quality. A built-in pantry puts the practical elements in place, while the feature splashback is truly unique. The lounge inspires relaxation, while the versatile family room offers potential to be swiftly transformed back into an alfresco (STCA). Inspection will impress!