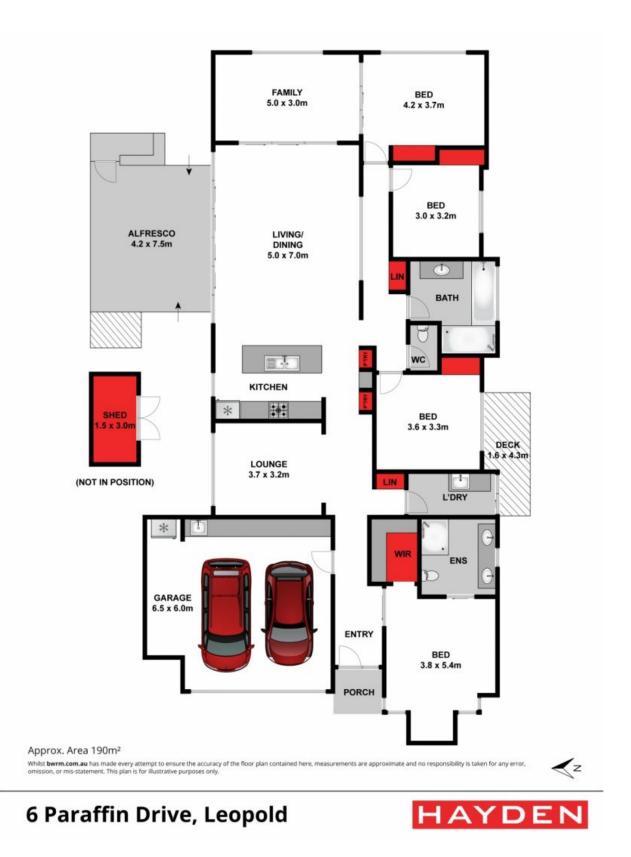

| Price:         | \$625,000 - \$659,000 |
|----------------|-----------------------|
| Property Type: | House                 |
| Land:          | 512 m2                |