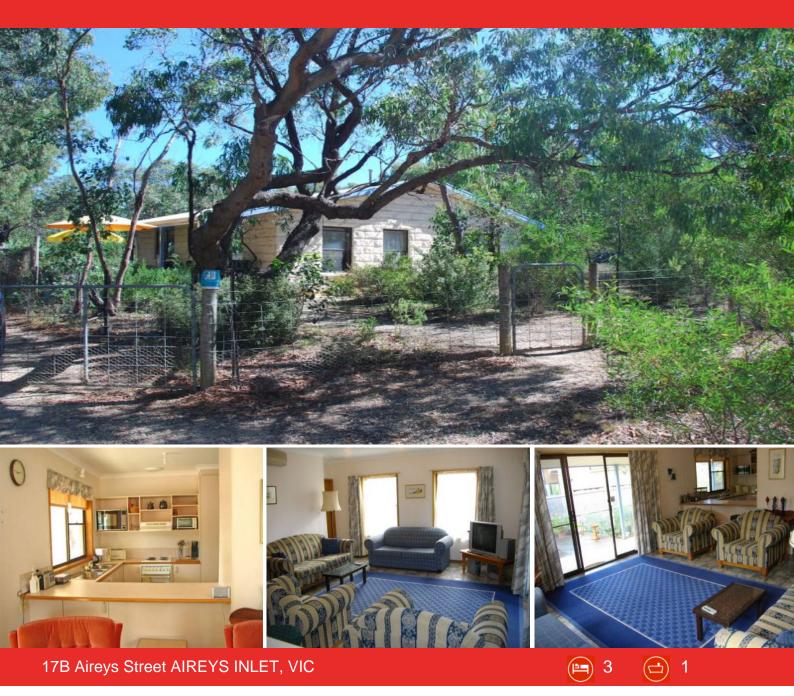

## Beach Side Aireys Inlet

Nestled amongst the trees in a quiet street on the beach side of the Great Ocean Road, this comfortable family home is ideal for those seeking space, peace and serenity. The property offers a native garden setting requiring minimal maintenance, three bedrooms (master with BIR), central bathroom, open plan kitchen, meals and living room with reverse cycle unit. Close proximity to Gully Beach, school and top shops. Available for 12 month lease. Unfurnished. Pets considered. First OFI December 2018. \*PHOTO ID REQUIRED FOR ALL INSPECTIONS\*