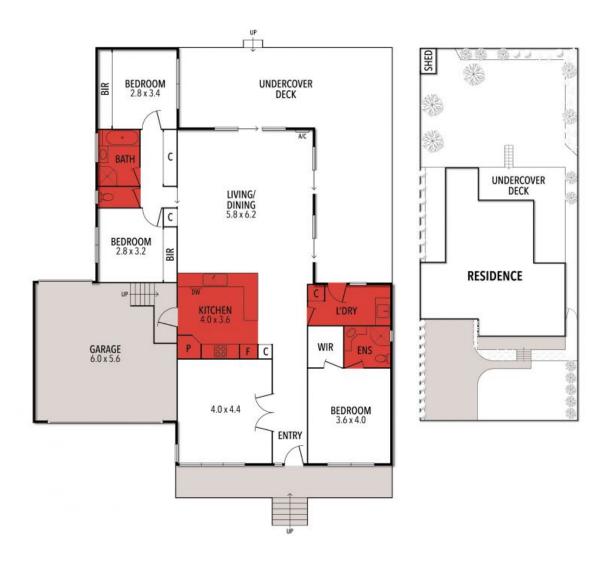

## **143 FISCHER STREET, TORQUAY**

-N→

THE ABOVE PLAN IS AN ARTIST'S IMPRESSION ONLY, IT INCLUDES ELEMENTS THAT ARE FOR DISPLAY PURPOSES ONLY AND MAY NOT BE TO SCALE. LANDSCAPING SHOWN IS INDICATIVE ONLY. DIMENSIONS ARE APPROXIMATE.