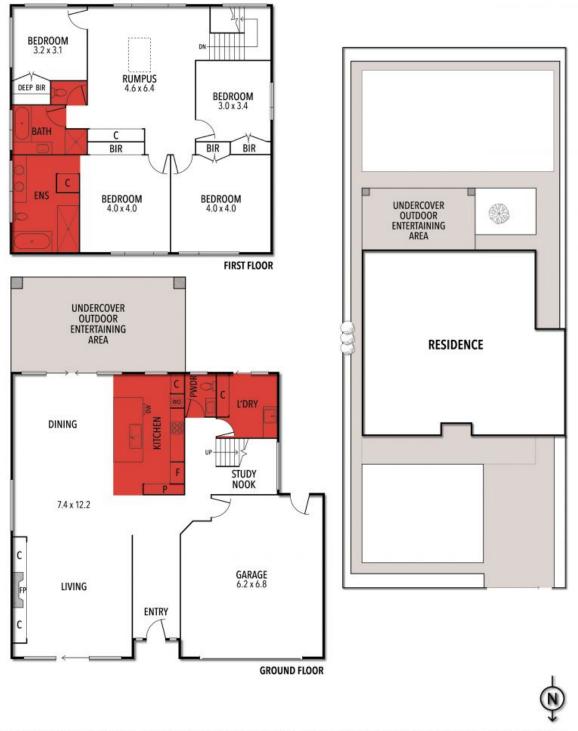

## **36 AERIAL AVENUE, TORQUAY**

THE ABOVE PLAN IS AN ARTIST'S IMPRESSION ONLY, IT INCLUDES ELEMENTS THAT ARE FOR DISPLAY PURPOSES ONLY AND MAY NOT BE TO SCALE. LANDSCAPING SHOWN IS INDICATIVE ONLY. DIMENSIONS ARE APPROXIMATE.