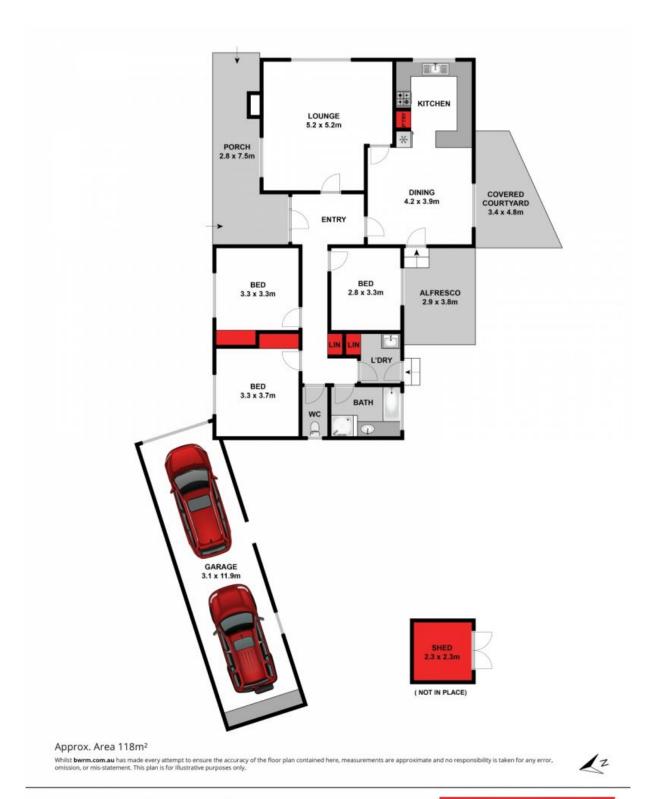

## Ideal choice for first homebuyers

The alfresco and covered courtyard put the foundations in place for casual outdoor living, while the generous backyard will delight children and pets. The tandem lock-up garage provides secure parking for two vehicles, while the gardens shed offers ample storage.

Offering easy living close to all of Leopold's amenities, this property is an ideal choice for first homebuyers, young families, and savvy investors alike! Inspect ASAP!

**Price:** \$430,000 - \$450,000

**Property Type:** House **Land:** 654 m2