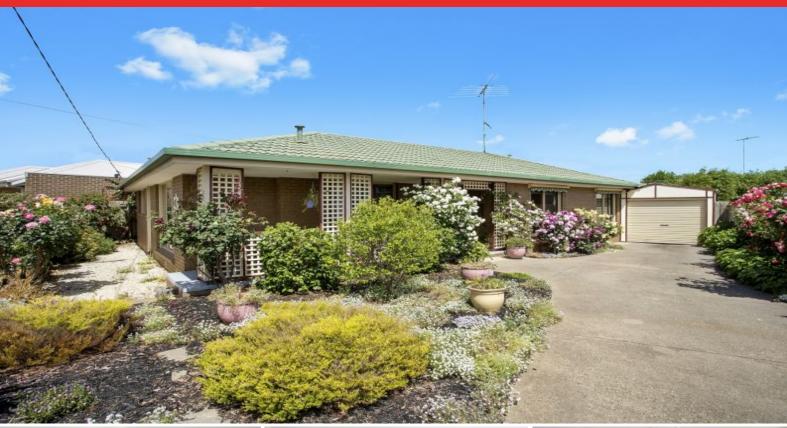

## 31 Christies Road LEOPOLD, VIC

(

## Ideal choice for first homebuyers

The alfresco and covered courtyard put the foundations in place for casual outdoor living, while the generous backyard will delight children and pets. The tandem lock-up garage provides secure parking for two vehicles, while the gardens shed offers ample storage.

Offering easy living close to all of Leopold's amenities, this property is an ideal choice for first homebuyers, young families, and savvy investors alike! Inspect ASAP!

**Price:** \$430,000 - \$450,000

**Property Type:** House **Land:** 654 m2