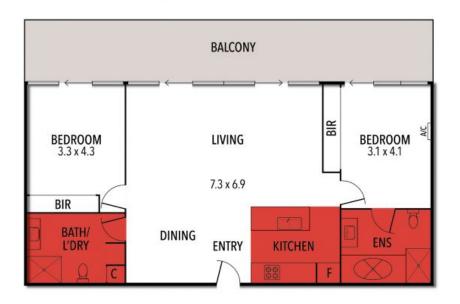

## 313/100 THE ESPLANADE, TORQUAY

THE ABOVE PLAN IS AN ARTIST'S IMPRESSION ONLY, IT INCLUDES ELEMENTS THAT ARE FOR DISPLAY PURPOSES ONLY AND MAY NOT BE TO SCALE. LANDSCAPING SHOWN IS INDICATIVE ONLY. DIMENSIONS ARE APPROXIMATE.