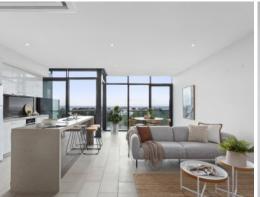

The open plan living area adjoins a large balcony where you will love entertaining and relaxing while taking in the incredible vista. The kitchen is generous and well appointed with Ceasarstone bench tops and stainless steel appliances.