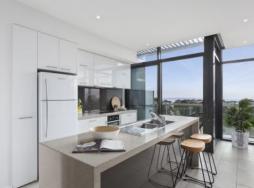

The open plan living area adjoins a large balcony where you will love entertaining and relaxing while taking in the incredible vista. The kitchen is generous and well appointed with Ceasarstone bench tops and stainless steel appliances.