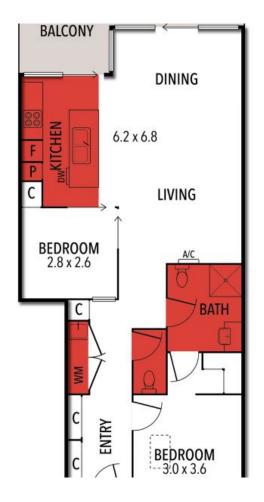

## Prime Location With Views To Match

This contemporary apartment showcases stunning coastal views and is positioned right in the heart of Torquay. Security enabled entry and no maintenance living equals unrivalled opportunities to enjoy a freedom filled lifestyle.

The open plan living area adjoins a large balcony where you will love entertaining and relaxing while taking in the incredible vista. The kitchen is generous and well appointed with Ceasarstone bench tops and stainless steel appliances.