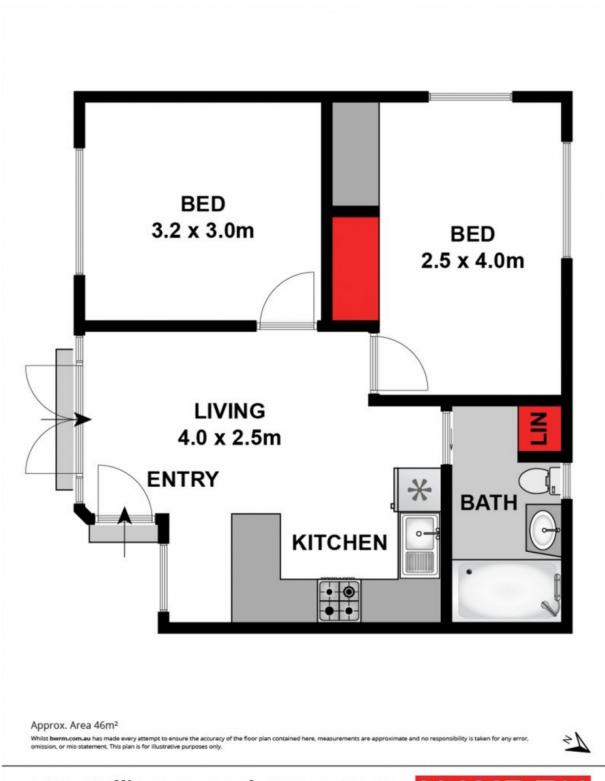

## Walk to the Beach!

This is a fantastic chance to break into the strong and lucrative Ocean Grove coastal market on the Bellarine Peninsula. In a property climate of continuing low stock levels and high demand, the affordability of this property will undoubtedly spark wide appeal from this opportunity. On offer is a low maintenance renovated two-bedroom unit with open plan living. Shielded for optimal privacy the unit sits behind a high white picket fence at the rear of this well-maintained block of only four units. The living room French doors open up to the alfresco courtyard that offers an eastern aspect that captures the northern sun. The ground cover of the courtyard is neat brick paving and the no-fuss succulent garden bed adds a touch of green to the space. The kitchen has plenty of surface and storage space and the s/s Blanco oven + hob will please tastemakers. The bedrooms are generously proportioned and fitted with built-in robes. The bathroom is a clever use of space with the laundry tucked way European style into a cupboard. The unit is set on a fresh neutral palette accented with timber flooring. The location has a brilliant walk score with a 3-minute walk to the on-trend Garage cafe, 8-minutes to the town centre, and best of all only 10-minutes to the beach! This property is currently tenanted