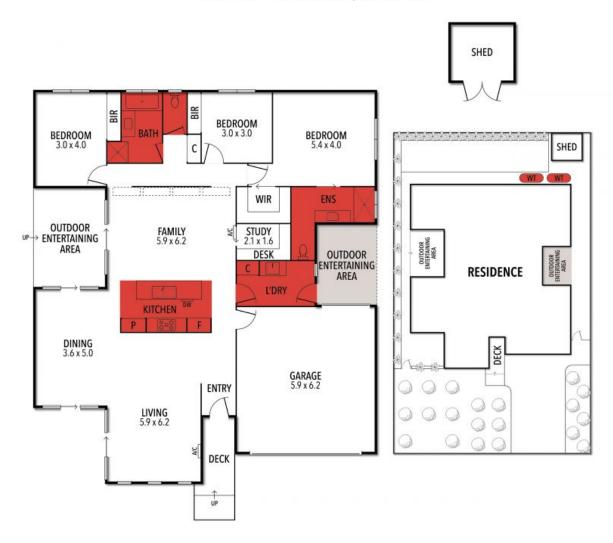

## Showcasing Syle And Design

The home office / study is cleverly concealed behind a sliding door. A generously sized master suite includes an en-suite and walk in robe. Two additional double bedrooms each have built in robes and are in close proximity to the family sized bathroom with a separate bath and shower.

The contemporary d?cor and the quality finishes exude a sense of design and space that will stand the test of time. Other highlights include a large double internal and rear access garage; multiple storage areas; ducted vacuum, rainwater tank, rear lawn with garden shed and solar panels.

## 7 SWAMP GUM DRIVE, TORQUAY

THE ABOVE PLAN IS AN ARTIST'S IMPRESSION ONLY, IT INCLUDES ELEMENTS THAT ARE FOR DISPLAY PURPOSES ONLY AND MAY NOT BE TO SCALE. LANDSCAPING SHOWN IS INDICATIVE ONLY. DIMENSIONS ARE APPROXIMATE.