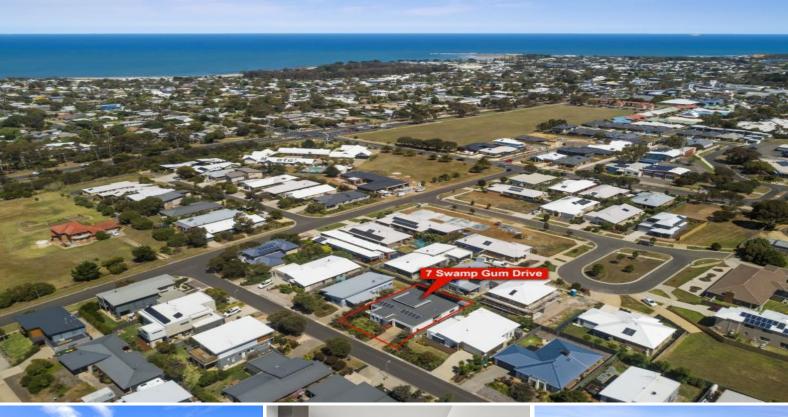

7 Swamp Gum Drive TORQUAY, VIC

<u>ح</u>

2

The home sits on a 466sqm (approx) site and offers a low maintenance garden that is fully fenced and private. Situated in a quiet, family friendly street with schools, childcare, shops, cafes and bars all within walking distance. This property provides the opportunity for a laid back lifestyle with a touch of prestige and finesse. Give me a call today to