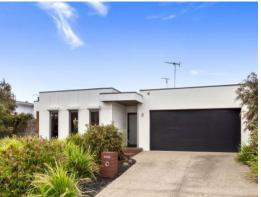

## Showcasing Syle And Design

The home office / study is cleverly concealed behind a sliding door. A generously sized master suite includes an en-suite and walk in robe. Two additional double bedrooms each have built in robes and are in close proximity to the family sized bathroom with a separate bath and shower.

The contemporary d?cor and the quality finishes exude a sense of design and space that will stand the test of time. Other highlights include a large double internal and rear access garage; multiple storage areas; ducted vacuum, rainwater tank, rear lawn with garden shed and solar panels.