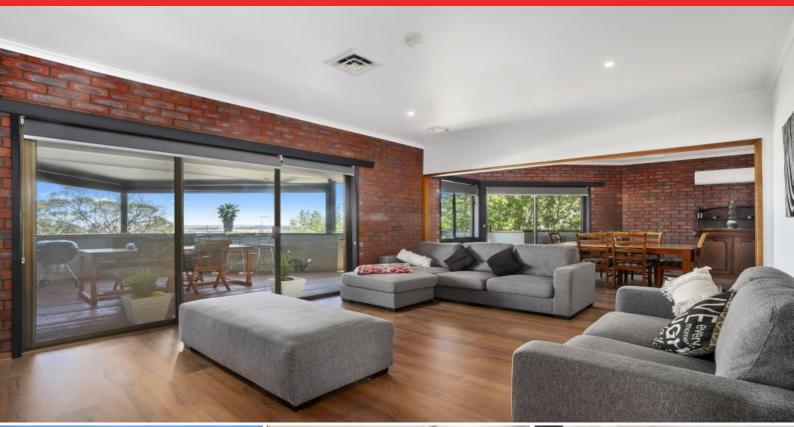

Designed in the eighties, the interiors exude irresistible character with exposed brick walls and timber panelling. With recent updates featured throughout, including new carpet and floating floorboards to the upper level, you'll appreciate that there's nothing left to do except move in and enjoy.

With all living zones opening onto the generous balcony, entertaining is a dream! Retractable blinds protect from the elements, while the elevated position relishes soaring views that even capture the You Yangs.