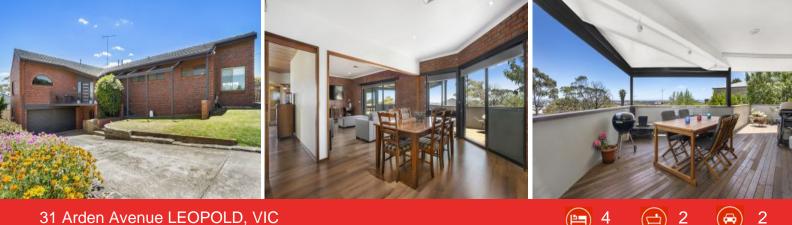

## Irresistible Character & Soaring Views!

You'll be charmed the moment you lay eyes on this architecturally designed residence, which showcases expansive views over Geelong and the sparking bay waters!

Designed in the eighties, the interiors exude irresistible character with exposed brick walls and timber panelling. With recent updates featured throughout, including new carpet and floating floorboards to the upper level, you'll appreciate that there's nothing left to do except move in and enjoy.