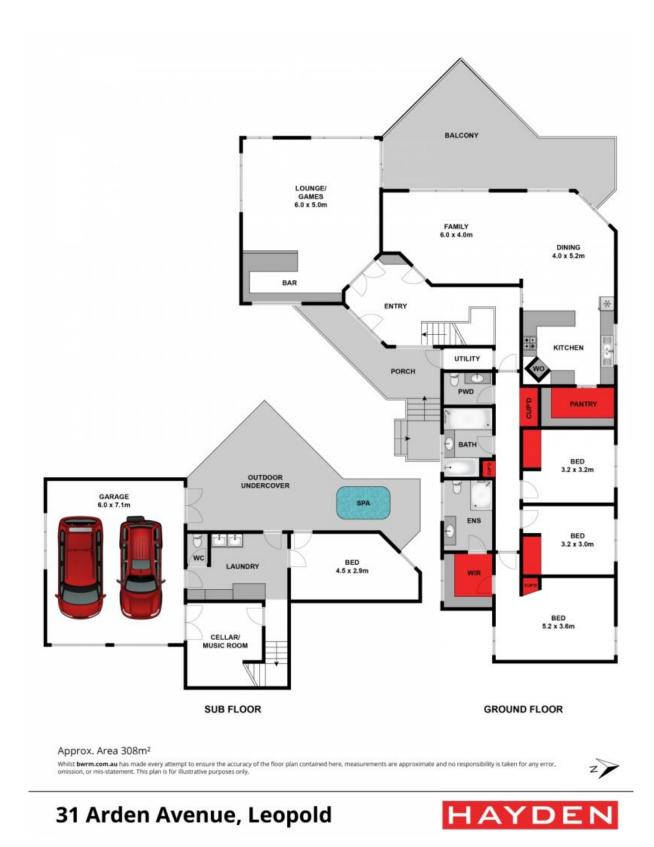

Overlooking the private front yard, the generous Master Bedroom creates a peaceful retreat for busy parents. The walk-in robe provides ample storage, while the contemporary en suite features a large semi-frameless shower, single vanity with stone benchtops, and toilet. Two additional bedrooms with built-in robes, enticing main bathroom, and powder room compl

| Price:         | \$595,000 - \$649,000 |
|----------------|-----------------------|
| Property Type: | House                 |
| Land:          | 774 m2                |