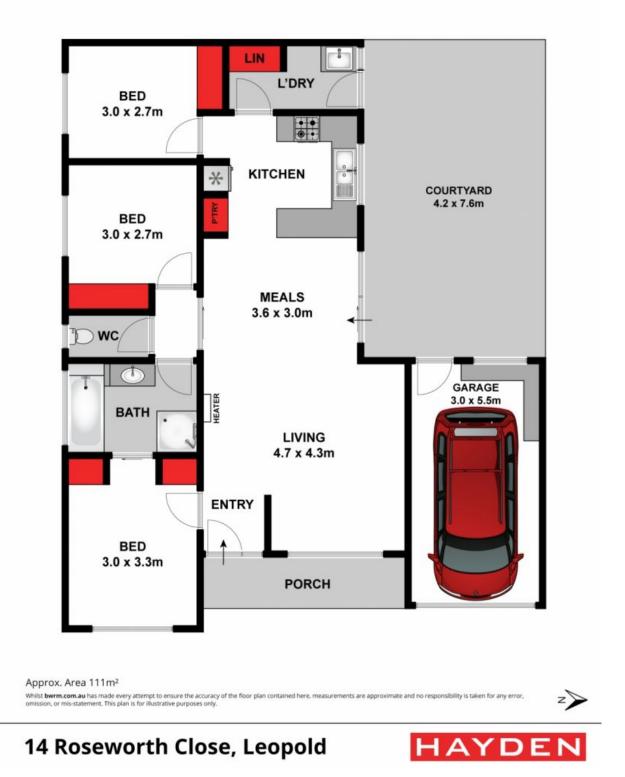

The open plan living/dining/kitchen zone creates the lively centre of the home, while the kitchen features a built-in pantry and cooking appliances (oven, gas hob, rangehood). The breakfast bar is ideal for parents keeping an eye on little ones during the morning rush!

Three bedrooms are equipped with built-in robes, with the Master boasting direct access to the bathroom. The laundry is complete with storage and external access, while the separate toilet adds the final touch to the layout. A gas wall heater and ceiling fans provide comfort.