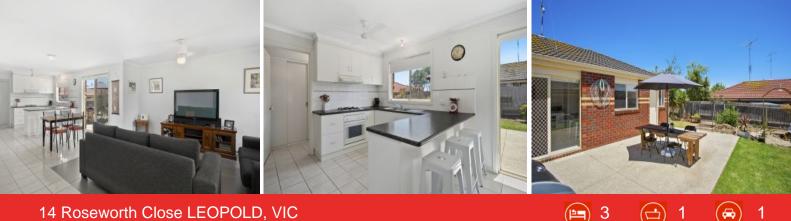

The open plan living/dining/kitchen zone creates the lively centre of the home, while the kitchen features a built-in pantry and cooking appliances (oven, gas hob, rangehood). The breakfast bar is ideal for parents keeping an eye on little ones during the morning rush!

Three bedrooms are equipped with built-in robes, with the Master boasting direct access to the bathroom. The laundry is complete with storage and external access, while the separate toilet adds the final touch to the layout. A gas wall heater and ceiling fans provide comfort.