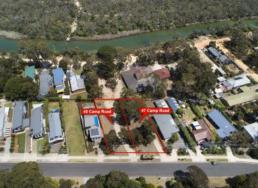

## 45 & 47 Camp Road ANGLESEA, VIC

## Prime Land - Two Titles - River Precinct

- Two titles; offered as one or individually
- Both splendid building sites
- 767sqm approx. each
- Positioned side by side; presenting the perfect dual-block opportunity
- Superb bush setting with serene treed outlooks and potential water views
- Walking distance to the river, school, shops and bowling club
- Short drive to the surf club and Pt Roadknight beach
- Otherwise known as Lots 32 & 33, 64-72 Bingley Parade, Anglesea
- Purchase price is plus GST (margin scheme).

**Price:** \$595,000 each

**Property Type:** Land **Land:** 767 m2