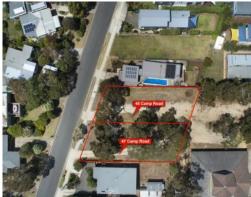

## 45 & 47 Camp Road ANGLESEA, VIC

## Prime Land - Two Titles - River Precinct

- Two titles; offered as one or individually
- Both splendid building sites
- 767sqm approx. each
- Positioned side by side; presenting the perfect dual-block opportunity
- Superb bush setting with serene treed outlooks and potential water views
- Walking distance to the river, school, shops and bowling club
- Short drive to the surf club and Pt Roadknight beach
- Otherwise known as Lots 32 & 33, 64-72 Bingley Parade, Anglesea
- Purchase price is plus GST (margin scheme).

**Price:** \$595,000 each

**Property Type:** Land **Land:** 767 m2