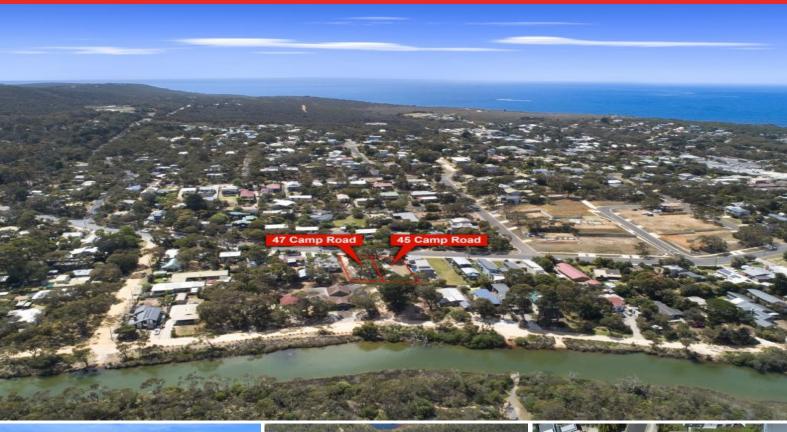

## 45 & 47 Camp Road ANGLESEA, VIC

## Prime Land - Two Titles - River Precinct

- Two titles; offered as one or individually
- Both splendid building sites
- 767sqm approx. each
- Positioned side by side; presenting the perfect dual-block opportunity
- Superb bush setting with serene treed outlooks and potential water views
- Walking distance to the river, school, shops and bowling club
- Short drive to the surf club and Pt Roadknight beach
- Otherwise known as Lots 32 & 33, 64-72 Bingley Parade, Anglesea
- Purchase price is plus GST (margin scheme).

**Price:** \$595,000 each

**Property Type:** Land **Land:** 767 m2