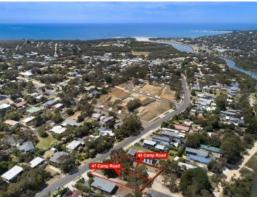

## 45 & 47 Camp Road ANGLESEA, VIC

## Prime Land - Two Titles - River Precinct

- Two titles; offered as one or individually
- Both splendid building sites
- 767sqm approx. each
- Positioned side by side; presenting the perfect dual-block opportunity
- Superb bush setting with serene treed outlooks and potential water views
- Walking distance to the river, school, shops and bowling club
- Short drive to the surf club and Pt Roadknight beach
- Otherwise known as Lots 32 & 33, 64-72 Bingley Parade, Anglesea
- Purchase price is plus GST (margin scheme).

**Price:** \$595,000 each

**Property Type:** Land **Land:** 767 m2