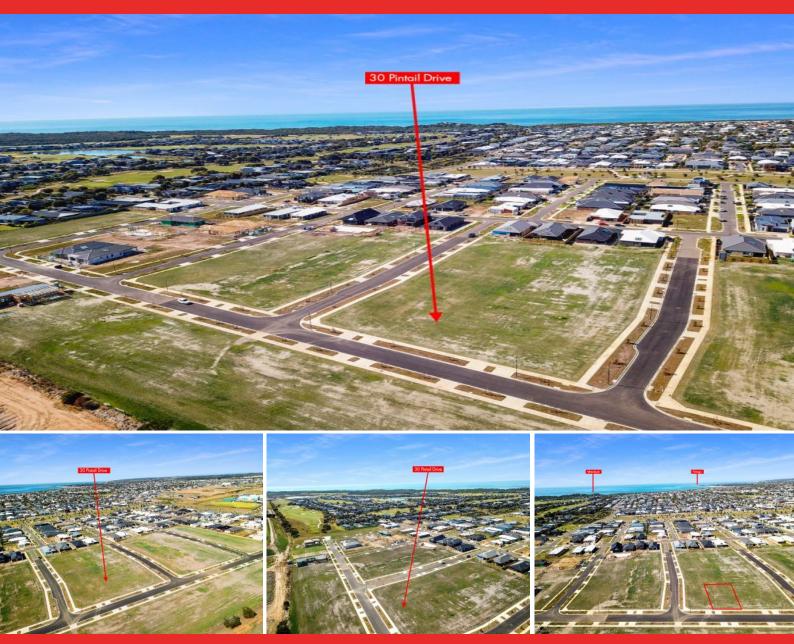

## 30 Pintail Drive TORQUAY, VIC

## The Ultimate Sea Change

Enjoy the peace and serenity of real coastal living at 30 Pintail Drive. The 595 sqm block provides the perfect canvas to build your dream home and start living your best life.

| Price:         | \$455,000 |
|----------------|-----------|
| Property Type: | Land      |
| Land:          | 595 m2    |