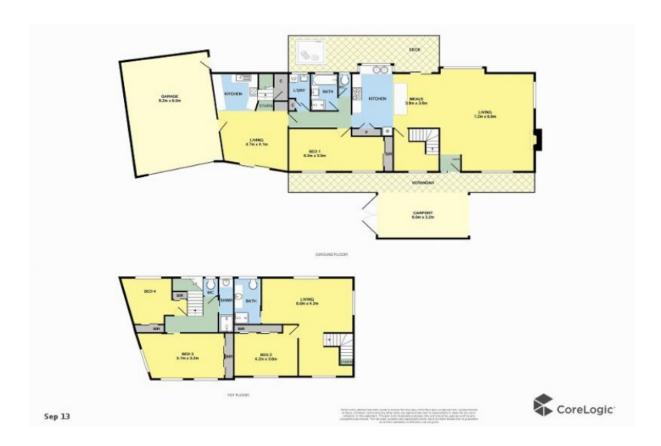

## 2 in 1 at 2 Lydia Crt

Established and quiet location. This unique property offers the ability to separate the house into 2 individual residences, ideal for 2 families or adult children. The front section comprises ground floor living / dining and kitchen plus main bathroom and bedroom. Upstairs is a sitting room plus bedroom and additional bathroom. The rear of the property comprises separate ?residence' offering an additional kitchen and dining to ground floor and its own entrance. Upstairs is 2 bedrooms plus bathroom. Carport and large double garage.