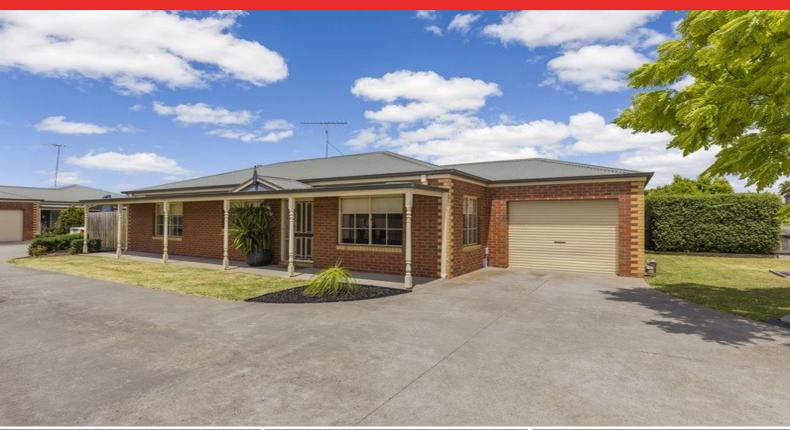

1/17 Babra Court GROVEDALE, VIC

2

2

## APPLICATION APPROVED

This brilliant townhouse is tucked away in a very private Court, and features 2 spacious bedrooms, a full bathroom, separate toilet, lounge with entry and an open plan fully equipped kitchen/meals/family room. Gas heating, hot water and cooking, electric oven and cooling. The private yard is fully secured and only accessible via the property or the single garage with remote control door. An inspection a must to appreciate this lovely well maintained home.