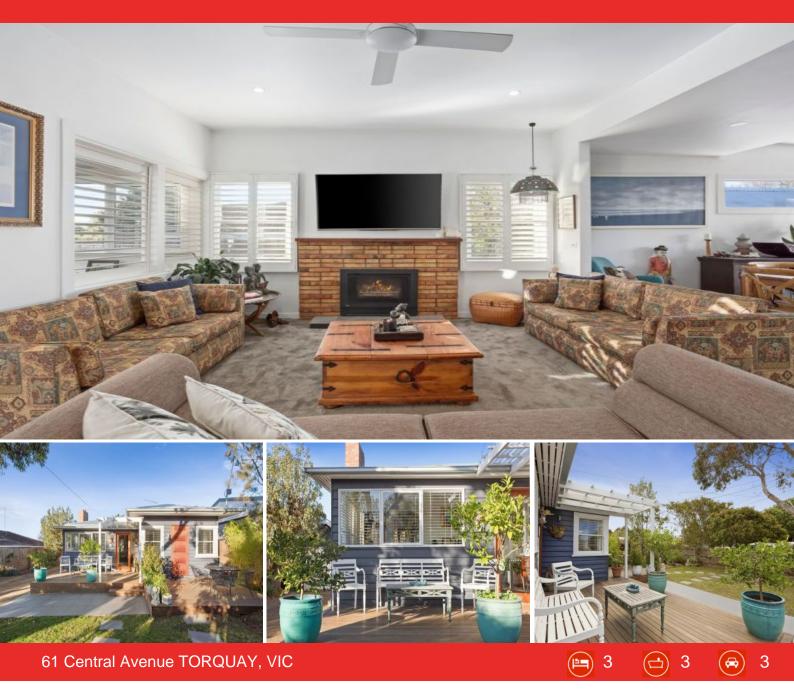

## Stylish Transformation

For those who are seeking a serene lifestyle, love to entertain, be surrounded by beautiful gardens and a stunning home?would like a short stroll to beaches, shopping, caf?s and restaurants, this property is a must to view?

With a mix of traditional and modern elements, the home oozes quality and appeal after its transformation. Multiple decks provide ample outdoor areas for relaxation or entertainment.

The master suit is a new extension to the home, its simple gorgeous with walk in robe, windows that frame the gardens, sliding external doors to the rear yard and an impressive ensuite which features a destination bathtub.

61 Central Avenue

**TORQUAY, VIC**