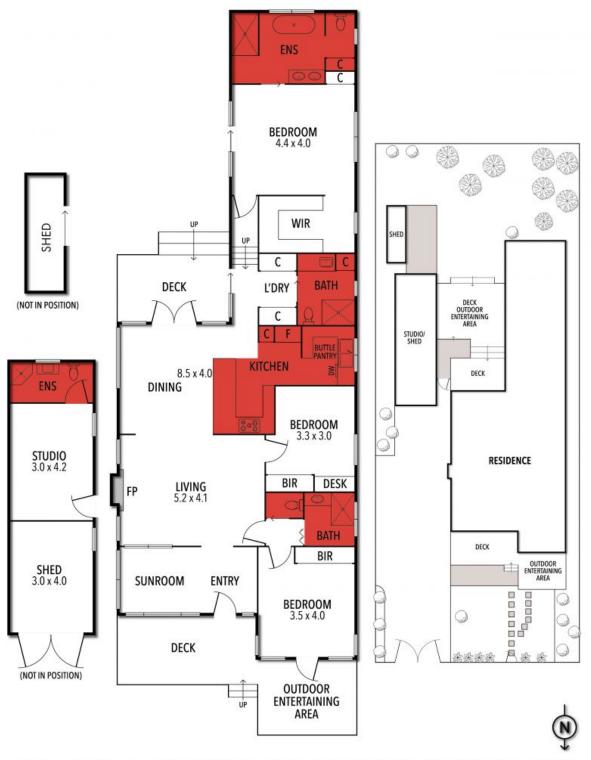

## **61 CENTRAL AVENUE, TORQUAY**

THE ABOVE PLAN IS AN ARTIST'S IMPRESSION ONLY, IT INCLUDES ELEMENTS THAT ARE FOR DISPLAY PURPOSES ONLY AND MAY NOT BE TO SCALE. LANDSCAPING SHOWN IS INDICATIVE ONLY. DIMENSIONS ARE APPROXIMATE.