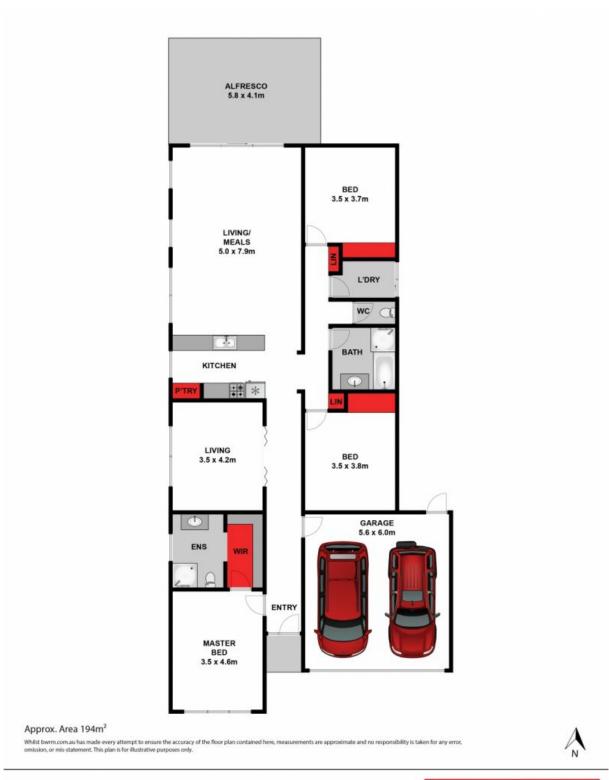

## Affordable on the Coast!

Set in a quiet court on single level ease, this is a place for the family and offers some of the best buying in highly sought-after Ocean Grove! Attracting wide appeal, this property will capture the attention of many, in particular: families, downsizers and first home buyers should push to the front of the line! This is a fantastic ?move-in-ready' opportunity with potential that will favour personal touches. A great layout with plenty of space for the whole family, with an open plan showcased in the beautiful honey tones of polished timber, and the natural light of the northern sun path. This main space opens up to the all-season alfresco deck setting where you can come together with friends. The galley kitchen offers stainless steel cooking appliances, with plenty of storage and surface space and extra seating at the bench. The second living room zoned in the middle sector of the floorplan is a really versatile room. It can be configured as a formal lounge or media room, project space or as a study for teenagers to complete their homework. The separation of the bedrooms spreads things out for everyone, making this a very comfortable domain. The ensuite master is at the front, and the minors share the rear hallway with the second bathroom (sep WC). All year-round climate comfort is a promise with ducted heating and split air-o