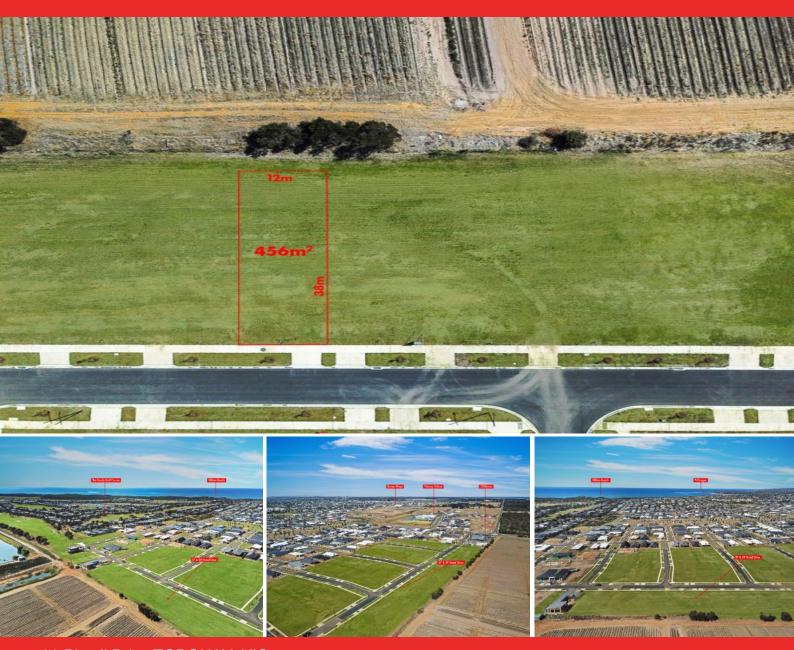

## Flower Farm Views

You have a terrific opportunity to purchase a titled parcel of land of 456sqm, in a quiet pocket of Zeally Sands. 12m wide and 38m long, the block is flat and easy to build on, with no restriction for building timelines. The rear yard faces north with views over the flower farm.

The block next door is also for sale which offers you the unique prospect of purchasing both. This would give you a combined 912sqm, 24m frontage and 38m length, offering you options few other blocks in the area can.