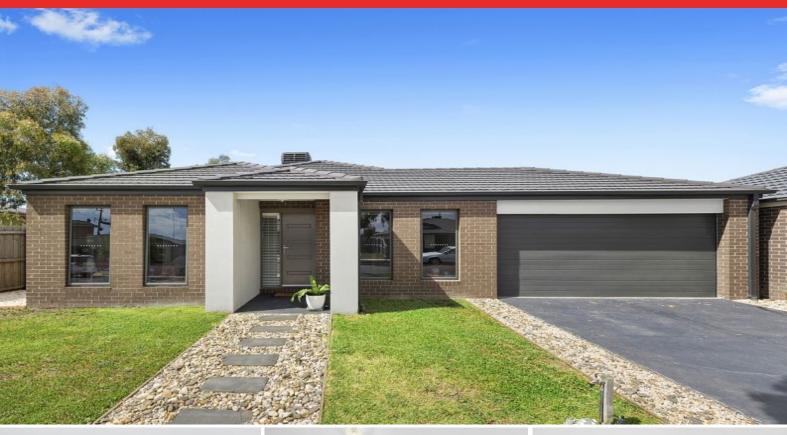

## 8 Coffee Rock Drive LEOPOLD, VIC

3

2

## When Style & Convenience Are Key!

Less than four years old, this home offers the perfect blend of contemporary and low-maintenance living! So whether you're dreaming of owning your home, searching for a terrific investment, or looking to downsize in style, this property will delight!

Built by JG King Homes, this quality steel-frame house boasts a 50 Year Structure Warranty. The open plan living zone creates the heart of the home and flows onto the sheltered alfresco deck via glass stacker doors? providing a wealth of space for both everyday living and entertaining! The remote double lock-up garage features internal access, while the small backyard and easy-care gardens encourage a carefree lifestyle.

With so much to offer, you'll need to act swiftly to snap up this Leopold gem! Inspect ASAP!

**Price:** \$460,000-\$490,000

**Property Type:** House **Land:** 335 m2