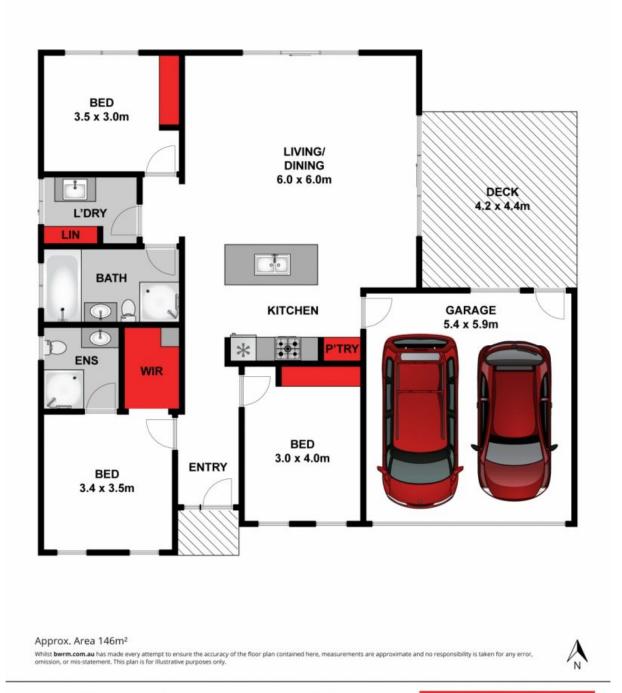

Built by JG King Homes, this quality steel-frame house boasts a 50 Year Structure Warranty. The open plan living zone creates the heart of the home and flows onto the sheltered alfresco deck via glass stacker doors? providing a wealth of space for both everyday living and entertaining! The remote double lock-up garage features internal access, while the small backyard and easy-care gardens encourage a carefree lifestyle.